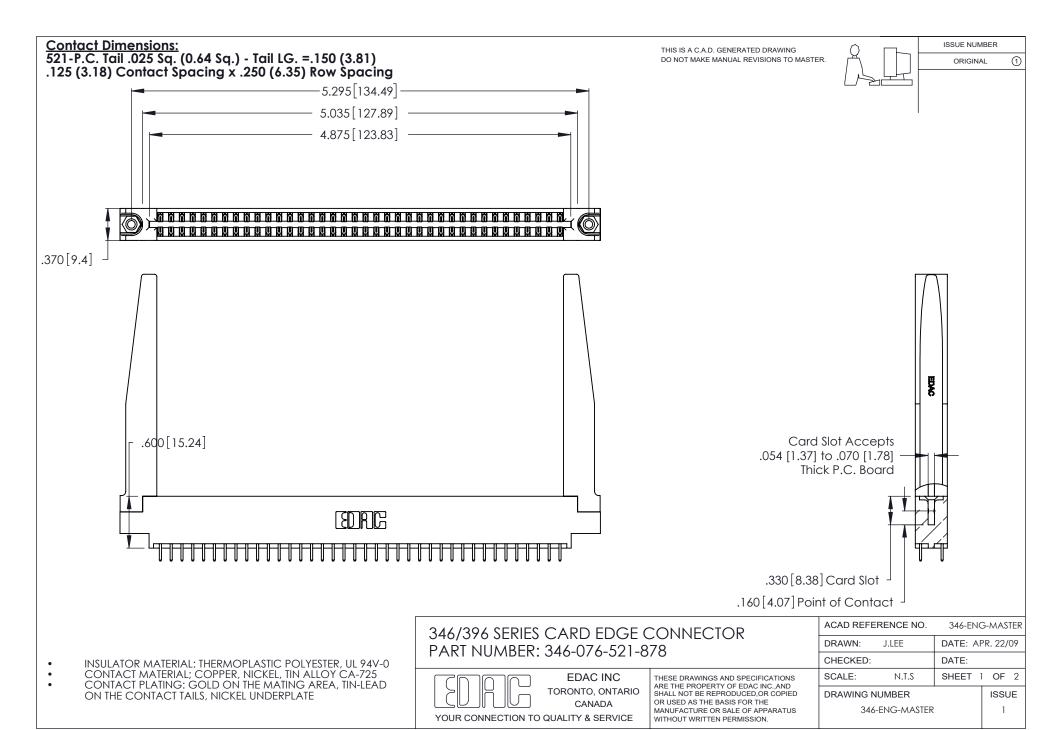

THIS IS A C.A.D. GENERATED DRAWING DO NOT MAKE MANUAL REVISIONS TO MASTER.

ISSUE NUMBER

ORIGINAL

1

**Contact Code 555** 

Contact Code 556

**Contact Code 558** 

**Contact Code 559** 

Contact Code 560

INSULATOR MATERIAL: THERMOPLASTIC POLYESTER, UL 94V-0 CONTACT MATERIAL; COPPER, NICKEL, TIN ALLOY CA-725 CONTACT PLATING: GOLD ON THE MATING AREA, TIN-LEAD

ON THE CONTACT TAILS, NICKEL UNDERPLATE

346/396 SERIES CARD EDGE CONNECTOR CONTACT CODE 555,556,558,559,560 DIMENSIONS

YOUR CONNECTION TO QUALITY & SERVICE

**EDAC INC** TORONTO, ONTARIO CANADA

THESE DRAWINGS AND SPECIFICATIONS ARE THE PROPERTY OF EDAC INC.,AND SHALL NOT BE REPRODUCED, OR COPIED OR USED AS THE BASIS FOR THE MANUFACTURE OR SALE OF APPARATUS WITHOUT WRITTEN PERMISSION.