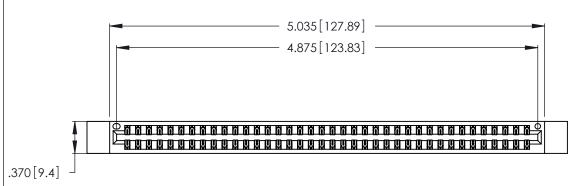

346/396 SERIES CARD EDGE CONNECTOR PART NUMBER: 346-076-541-212

YOUR CONNECTION TO QUALITY & SERVICE

**EDAC INC** TORONTO, ONTARIO CANADA

THESE DRAWINGS AND SPECIFICATIONS ARE THE PROPERTY OF EDAC INC.,AND SHALL NOT BE REPRODUCED, OR COPIED OR USED AS THE BASIS FOR THE MANUFACTURE OR SALE OF APPARATUS WITHOUT WRITTEN PERMISSION.

<u>Contact Dimensions:</u>
541-Wire Wrap .025 Sq. (0.64 Sq.) - Tail LG. =.750 (19.05)
.125 (3.18) Contact Spacing x .250 (6.35) Row Spacing

THIS IS A C.A.D. GENERATED DRAWING DO NOT MAKE MANUAL REVISIONS TO MASTER.