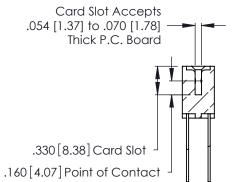

346/396 SERIES CARD EDGE CONNECTOR CONTACT CODE 555,556,558,559,560 DIMENSIONS

YOUR CONNECTION TO QUALITY & SERVICE

**EDAC INC** TORONTO, ONTARIO CANADA

THESE DRAWINGS AND SPECIFICATIONS ARE THE PROPERTY OF EDAC INC.,AND SHALL NOT BE REPRODUCED, OR COPIED OR USED AS THE BASIS FOR THE MANUFACTURE OR SALE OF APPARATUS WITHOUT WRITTEN PERMISSION.

**Contact Code 559** 

Contact Code 560

INSULATOR MATERIAL: THERMOPLASTIC POLYESTER, UL 94V-0 CONTACT MATERIAL; COPPER, NICKEL, TIN ALLOY CA-725 CONTACT PLATING: GOLD ON THE MATING AREA, TIN-LEAD

ON THE CONTACT TAILS, NICKEL UNDERPLATE