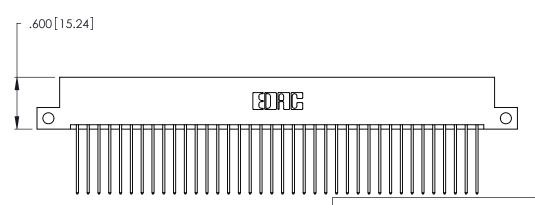

346/396 SERIES CARD EDGE CONNECTOR PART NUMBER: 346-076-541-212

YOUR CONNECTION TO QUALITY & SERVICE

**EDAC INC** TORONTO, ONTARIO CANADA

THESE DRAWINGS AND SPECIFICATIONS ARE THE PROPERTY OF EDAC INC.,AND SHALL NOT BE REPRODUCED, OR COPIED OR USED AS THE BASIS FOR THE MANUFACTURE OR SALE OF APPARATUS WITHOUT WRITTEN PERMISSION.

1

- INSULATOR MATERIAL: THERMOPLASTIC POLYESTER, UL 94V-0 CONTACT MATERIAL; COPPER, NICKEL, TIN ALLOY CA-725
- CONTACT PLATING: GOLD ON THE MATING AREA, TIN-LEAD ON THE CONTACT TAILS, NICKEL UNDERPLATE