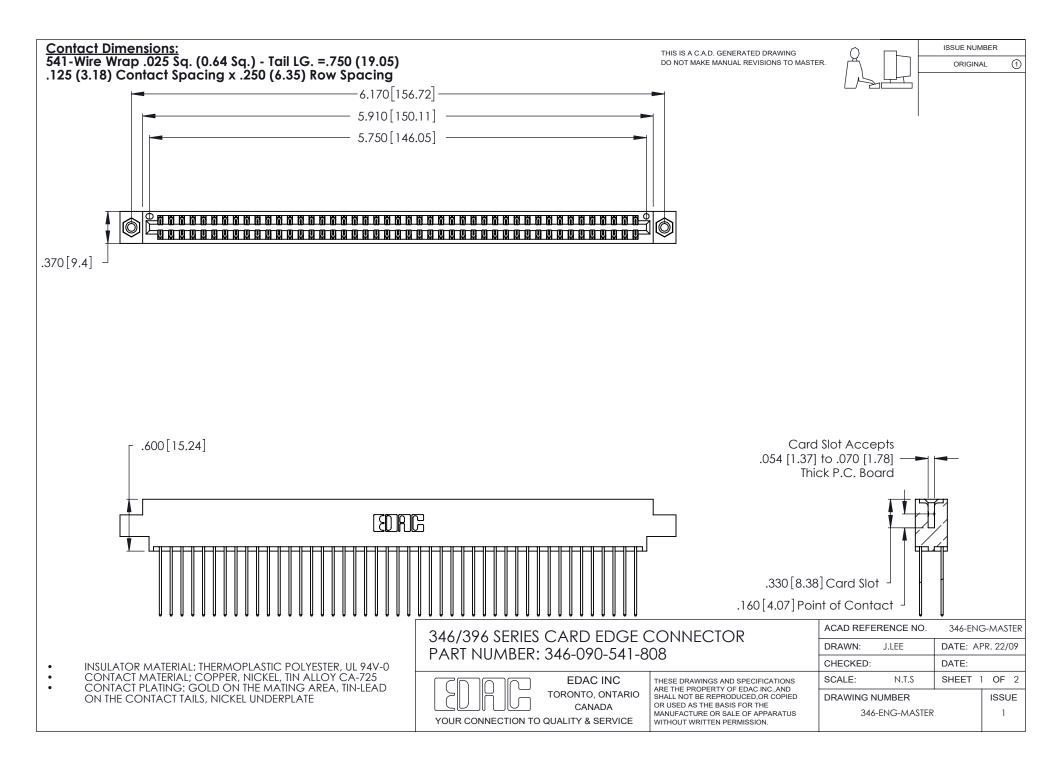

THIS IS A C.A.D. GENERATED DRAWING DO NOT MAKE MANUAL REVISIONS TO MASTER.

ISSUE NUMBER

ORIGINAL

1

**Contact Code 555** 

Contact Code 556

**Contact Code 558** 

**Contact Code 559** 

Contact Code 560

INSULATOR MATERIAL: THERMOPLASTIC POLYESTER, UL 94V-0 CONTACT MATERIAL; COPPER, NICKEL, TIN ALLOY CA-725 CONTACT PLATING: GOLD ON THE MATING AREA, TIN-LEAD

ON THE CONTACT TAILS, NICKEL UNDERPLATE

346/396 SERIES CARD EDGE CONNECTOR CONTACT CODE 555,556,558,559,560 DIMENSIONS

YOUR CONNECTION TO QUALITY & SERVICE

**EDAC INC** TORONTO, ONTARIO CANADA

THESE DRAWINGS AND SPECIFICATIONS ARE THE PROPERTY OF EDAC INC.,AND SHALL NOT BE REPRODUCED, OR COPIED OR USED AS THE BASIS FOR THE MANUFACTURE OR SALE OF APPARATUS WITHOUT WRITTEN PERMISSION.