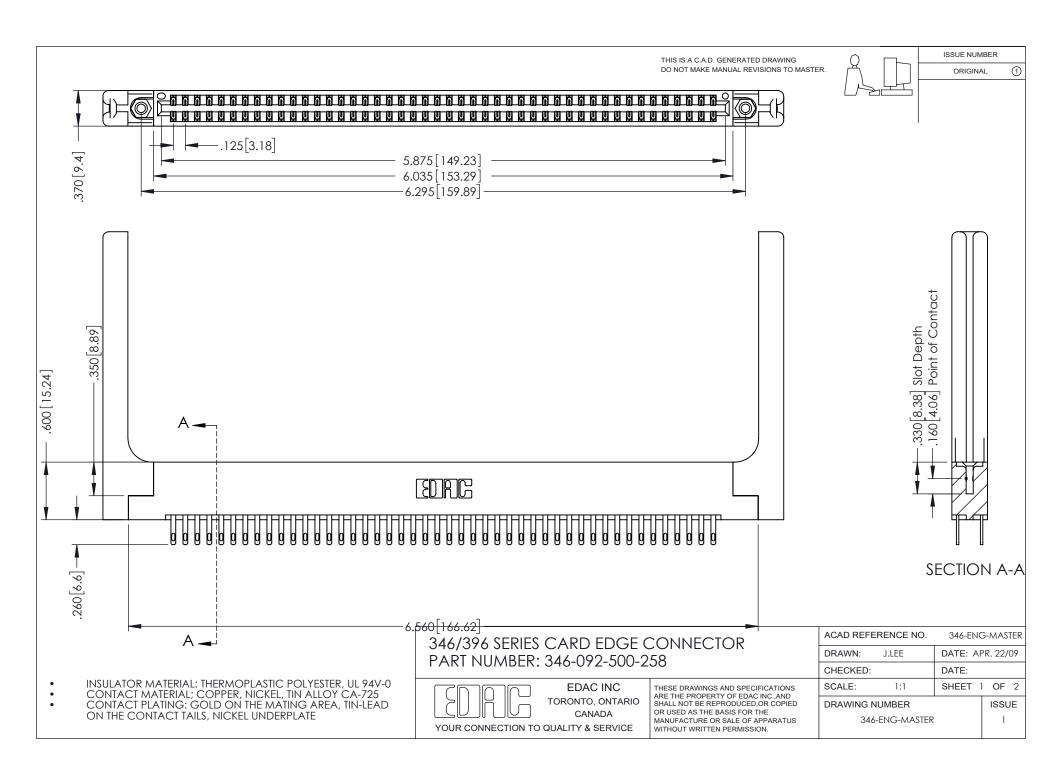

## **Contact Code 556**

INSULATOR MATERIAL: THERMOPLASTIC POLYESTER, UL 94V-0 CONTACT MATERIAL; COPPER, NICKEL, TIN ALLOY CA-725 CONTACT PLATING: GOLD ON THE MATING AREA, TIN-LEAD

ON THE CONTACT TAILS, NICKEL UNDERPLATE

## 346/396 SERIES CARD EDGE CONNECTOR CONTACT CODE 555,556,558,559,560 DIMENSIONS

YOUR CONNECTION TO QUALITY & SERVICE

**EDAC INC** TORONTO, ONTARIO CANADA

THESE DRAWINGS AND SPECIFICATIONS ARE THE PROPERTY OF EDAC INC.,AND SHALL NOT BE REPRODUCED, OR COPIED OR USED AS THE BASIS FOR THE MANUFACTURE OR SALE OF APPARATUS WITHOUT WRITTEN PERMISSION.