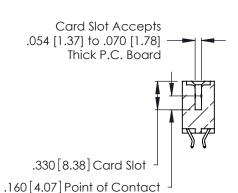

Contact Dimensions:
556-Extender Board Bend (Code 520 Contacts)
See Sheet 2 for Contact Code 555, 556, 558, 559, 560 Dimensions

THIS IS A C.A.D. GENERATED DRAWING DO NOT MAKE MANUAL REVISIONS TO MASTER.

THIS IS A C.A.D. GENERATED DRAWING DO NOT MAKE MANUAL REVISIONS TO MASTER.

ISSUE NUMBER

ORIGINAL

1

**Contact Code 555** 

Contact Code 556

**Contact Code 558** 

**Contact Code 559** 

Contact Code 560

INSULATOR MATERIAL: THERMOPLASTIC POLYESTER, UL 94V-0 CONTACT MATERIAL; COPPER, NICKEL, TIN ALLOY CA-725 CONTACT PLATING: GOLD ON THE MATING AREA, TIN-LEAD

ON THE CONTACT TAILS, NICKEL UNDERPLATE

346/396 SERIES CARD EDGE CONNECTOR CONTACT CODE 555,556,558,559,560 DIMENSIONS

YOUR CONNECTION TO QUALITY & SERVICE

**EDAC INC** TORONTO, ONTARIO CANADA

THESE DRAWINGS AND SPECIFICATIONS ARE THE PROPERTY OF EDAC INC.,AND SHALL NOT BE REPRODUCED, OR COPIED OR USED AS THE BASIS FOR THE MANUFACTURE OR SALE OF APPARATUS WITHOUT WRITTEN PERMISSION.