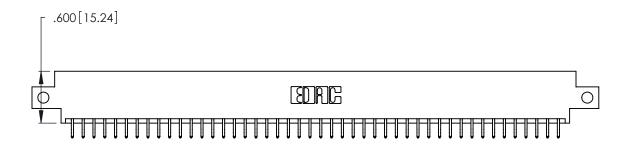

346/396 SERIES CARD EDGE CONNECTOR PART NUMBER: 346-092-556-812

**EDAC INC** TORONTO, ONTARIO CANADA

THESE DRAWINGS AND SPECIFICATIONS ARE THE PROPERTY OF EDAC INC.,AND SHALL NOT BE REPRODUCED, OR COPIED OR USED AS THE BASIS FOR THE MANUFACTURE OR SALE OF APPARATUS WITHOUT WRITTEN PERMISSION.

ISSUE NUMBER

ORIGINAL

1

- INSULATOR MATERIAL: THERMOPLASTIC POLYESTER, UL 94V-0 CONTACT MATERIAL; COPPER, NICKEL, TIN ALLOY CA-725
- CONTACT PLATING: GOLD ON THE MATING AREA, TIN-LEAD ON THE CONTACT TAILS, NICKEL UNDERPLATE