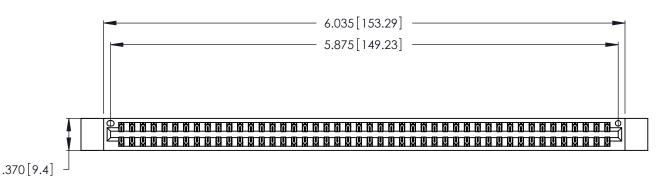

346/396 SERIES CARD EDGE CONNECTOR PART NUMBER: 346-092-556-812

**EDAC INC** TORONTO, ONTARIO CANADA

THESE DRAWINGS AND SPECIFICATIONS ARE THE PROPERTY OF EDAC INC.,AND SHALL NOT BE REPRODUCED, OR COPIED OR USED AS THE BASIS FOR THE MANUFACTURE OR SALE OF APPARATUS WITHOUT WRITTEN PERMISSION.

| ACAD REFERENCE NO. |       | 346-ENG-MASTER   |       |
|--------------------|-------|------------------|-------|
| DRAWN:             | J.LEE | DATE: APR. 22/09 |       |
| CHECKED:           |       | DATE:            |       |
| SCALE:             | N.T.S | SHEET            | OF 2  |
| DRAWING NUMBER     |       |                  | ISSUE |
| 346                |       | 1                |       |