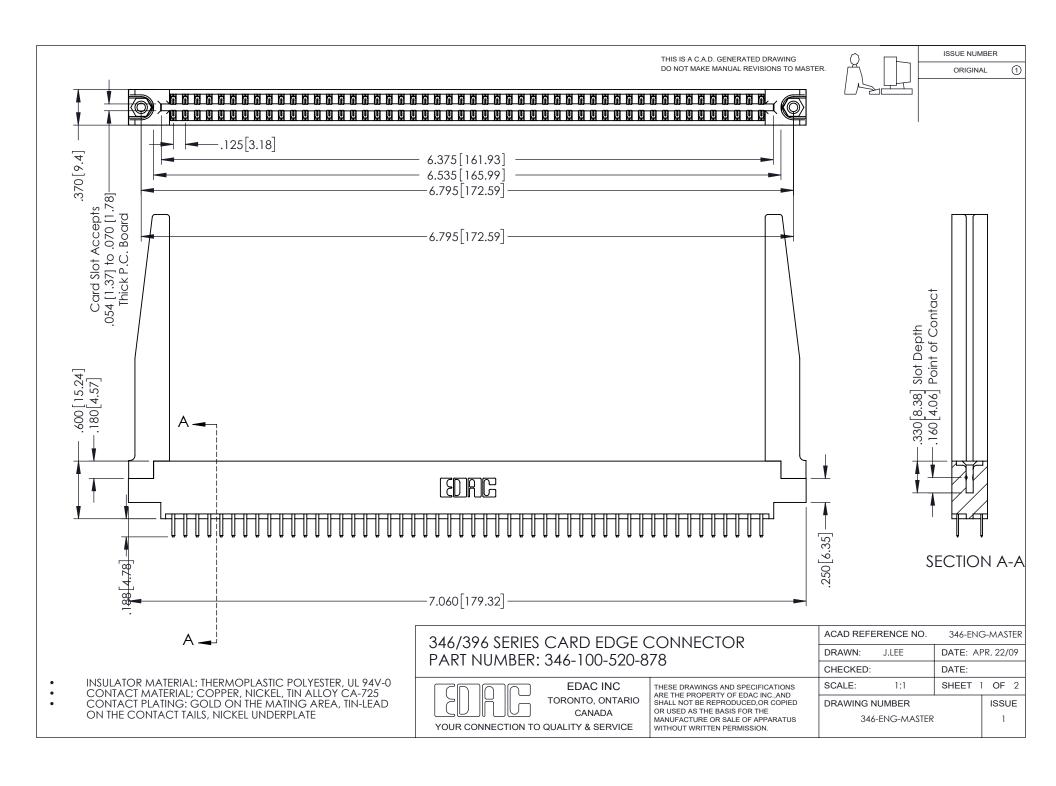

## **Contact Code 556**

INSULATOR MATERIAL: THERMOPLASTIC POLYESTER, UL 94V-0 CONTACT MATERIAL; COPPER, NICKEL, TIN ALLOY CA-725 CONTACT PLATING: GOLD ON THE MATING AREA, TIN-LEAD

ON THE CONTACT TAILS, NICKEL UNDERPLATE

## 346/396 SERIES CARD EDGE CONNECTOR CONTACT CODE 555,556,558,559,560 DIMENSIONS

YOUR CONNECTION TO QUALITY & SERVICE

**EDAC INC** TORONTO, ONTARIO CANADA

THESE DRAWINGS AND SPECIFICATIONS ARE THE PROPERTY OF EDAC INC.,AND SHALL NOT BE REPRODUCED, OR COPIED OR USED AS THE BASIS FOR THE MANUFACTURE OR SALE OF APPARATUS WITHOUT WRITTEN PERMISSION.