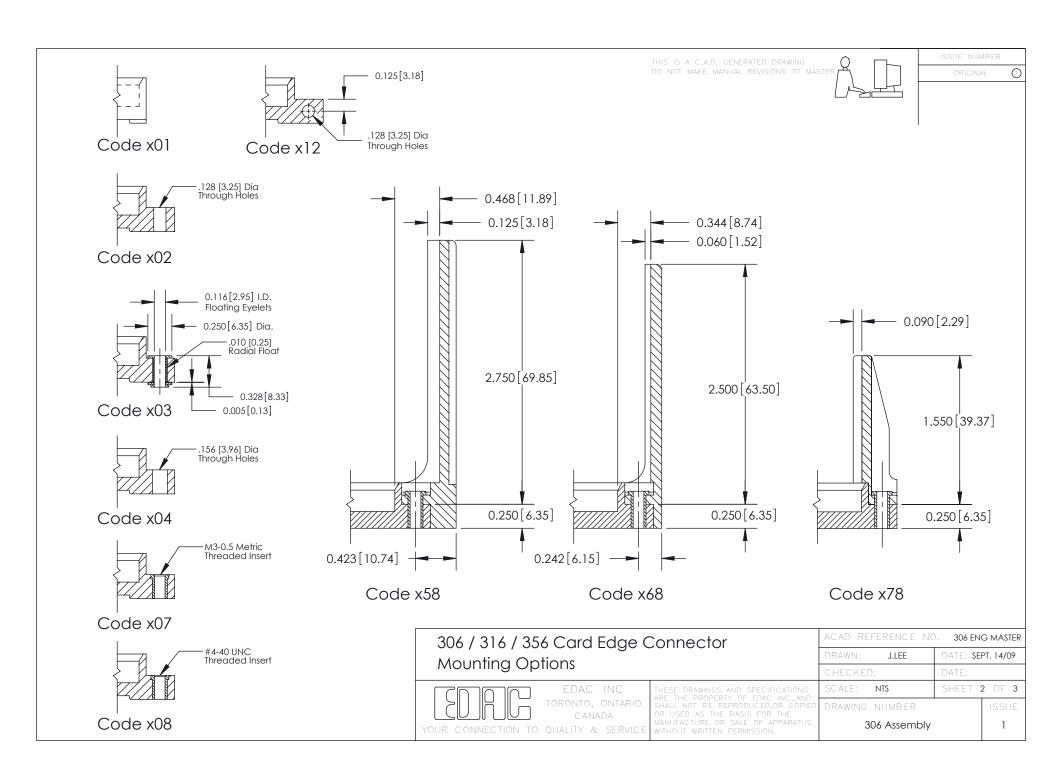

**Mounting Option** 101-No Mounting Lugs **Contact Detail** 500-Wire Hole .087x.015(2.21x0.38) - Tail LG.=.282(7.16) .156 [3.96] Contact Spacing with Single Centreline Row 5.302[134.67] -5.156[130.96] -Card Slot Accepts .054 (1.37) to .070 (1.78) Thick P.C. Board 0.295 [7.49] Card Slot 0.500 [12.70] 0.165 [4.19] Point of Contact 0.250 [6.35] **SECTION A-A** 0.460[11.68] 306 ENG MASTER 306 / 316 / 356 Card Edge Connector DATE: SEPT. 14/09 J.LEE Part Number: 356-032-500-101 **See Accompanying Pages for: Mounting Options** SHEET 1 OF 3 NTS **Features and Specifications** 

YOUR CONNECTION TO QUALITY & SERVICE

306 Assembly



ISSUE NU

ORIGINAL

## **Features**

- 316/306/356 Series UL Recognized
- .156 (3.96) Contact Spacing with Single Centreline Row
- Accepts .062 (1.57) Nominal Thickness P.C. Board
- Low Profile Insulator Body .460 (11.68)
- Contact Termination Options include P.C. Tail, Wire Hole & Wire Wrap
- Large Variety of Mounting Options
- Pre-assembled Card Guides Available
- Accepts Between Contact and In-Contact Polarizing Keys

## **Specifications**

- Insulator Material: Thermoplastic Polyester, UL 94V-0
- Contact Material: Copper Alloy
- Contact Plating: Gold on the Mating Area, Tin on the Contact Tails, Nickel Underplate
- Current Rating: 5 Amperes Continuous
- Contact Resistance: 10 Milliohms Maximum
- Dielectric Withstanding Voltage: 1800 V AC rms at Sea Level Between Adjacent Contacts
- I