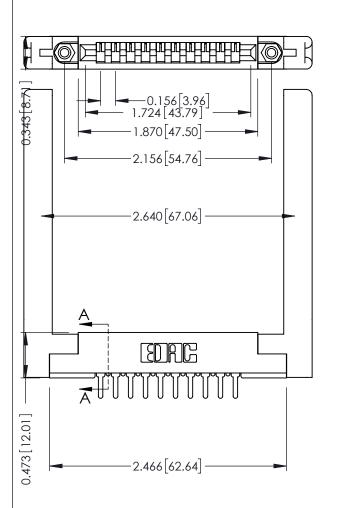

**Contact Detail** 

PC Tail .046x.013(1.17x0.33) - Tail LG=.213(5.41) .156 [3.96] Contact Spacing x .200 [5.08] Row Spacing

THIS IS A C.A.D. GENERATED DRAWING DO NOT MAKE MANUAL REVISIONS TO MASTER.

ISSUE NUMBER

ORIGINAL

307 / 357 Card Edge Connector Part Number: 357-010-425-168

YOUR CONNECTION TO QUALITY & SERVICE

**EDAC INC** TORONTO, ONTARIO CANADA

THESE DRAWINGS AND SPECIFICATIONS ARE THE PROPERTY OF EDAC INC.,AND SHALL NOT BE REPRODUCED, OR COPIED OR USED AS THE BASIS FOR THE MANUFACTURE OR SALE OF APPARATUS WITHOUT WRITTEN PERMISSION.