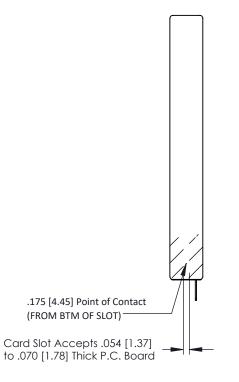

**Contact Detail** 

PC Tail .046x.013(1.17x0.33) - Tail LG=.213(5.41) .156 [3.96] Contact Spacing x .200 [5.08] Row Spacing

THIS IS A C.A.D. GENERATED DRAWING DO NOT MAKE MANUAL REVISIONS TO MASTER.

ISSUE NUMBER