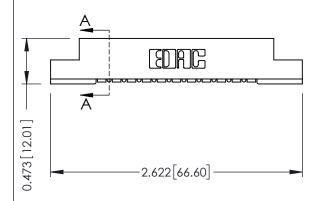

ISSUE NUMBER

ORIGINAL

SECTION A-A

307 ENG MASTER

OF 3

**ISSUE** 

DATE: AUG. 11/09

DATE:

SCALE:

CHECKED:

307 / 357 Card Edge Connector

Part Number: 357-011-454-102

EDAC INC
TORONTO, ONTARIO
CANADA
YOUR CONNECTION TO QUALITY & SERVICE

TORONTO CONNECTION TO QUALITY & SERVICE

TORONTO CONNECTION TO QUALITY & SERVICE