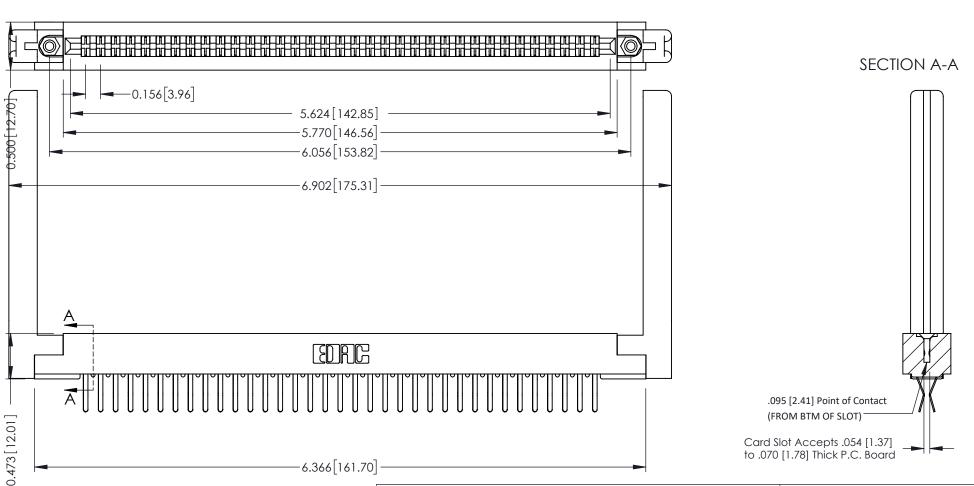

**Mounting Option** .468 (11.89) Offset Card Guides **Contact Detail** 

Extender Board Bend (Code 422 Contacts) .156 [3.96] Contact Spacing x .200 [5.08] Row Spacing

THIS IS A C.A.D. GENERATED DRAWING DO NOT MAKE MANUAL REVISIONS TO MASTER.

ORIGINAL

**See Accompanying Pages for:** 

- **Contact Bend Details**
- **Mounting Options**

307 / 357 Card Edge Connector Part Number: 357-070-460-258

**EDAC INC** TORONTO, ONTARIO CANADA

THESE DRAWINGS AND SPECIFICATIONS ARE THE PROPERTY OF EDAC INC.,AND SHALL NOT BE REPRODUCED, OR COPIED OR USED AS THE BASIS FOR THE MANUFACTURE OR SALE OF APPARATUS WITHOUT WRITTEN PERMISSION.