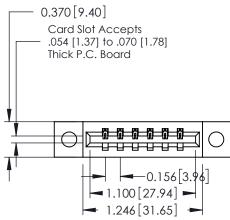

ISSUE NUMBER ORIGINAL

1

0.160 [4.06] Point of Contact Card Slot 0.330[8.38]

EDRG 0.250 6.35 0.600[15.24]

**See Accompanying Pages for:** 

- **Contact Bend Details**
- **Mounting Options**

| 337 / 387 Series Card Edge Connector |
|--------------------------------------|
| Part Number: 387-006-541-104         |