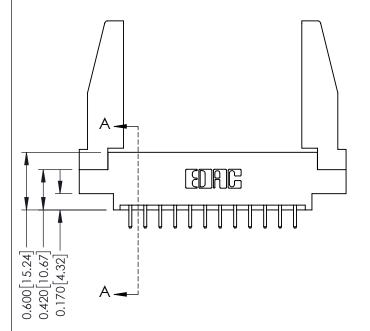

Point of Contact Card Slot SECTION A-A 0.330[8.38] 0.160[4.06]

ISSUE NUMBER

ORIGINAL

1

| 337 / 387 Series Card Edge Connector<br>Contact Bend Detail  |                                                                                                                                                                | ACAD REFERENCE NO. | 337 ENG MASTER   |               |
|--------------------------------------------------------------|----------------------------------------------------------------------------------------------------------------------------------------------------------------|--------------------|------------------|---------------|
|                                                              |                                                                                                                                                                | DRAWN: J.LEE       | DATE: OCT. 06/09 |               |
|                                                              |                                                                                                                                                                | CHECKED:           | DATE:            |               |
| EDAC INC                                                     | THESE DRAWINGS AND SPECIFICATIONS ARE THE PROPERTY OF EDAC INCAND                                                                                              | SCALE: NTS         | SHEET            | 2 <b>OF</b> 3 |
| TORONTO, ONTARIO CANADA YOUR CONNECTION TO QUALITY & SERVICE | ARE THE PROPERTY OF EDAC INC. AND SHALL NOT BE REPRODUCED, OR COPIED OR USED AS THE BASIS FOR THE MANUFACTURE OR SALE OF APPARATUS WITHOUT WRITTEN PERMISSION. | DRAWING NUMBER     |                  | ISSUE         |
|                                                              |                                                                                                                                                                | 337 Assembly       |                  | 1             |