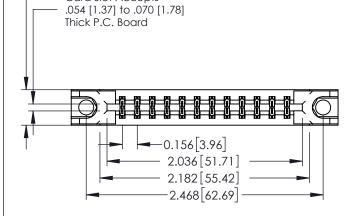

## **Mounting Option** 78-In-Line Card Guides

- 0.370 [9.40]

Card Slot Accepts

**Contact Detail** 

520-P.C. Tail .030x.018(0.76x0.46) - Tail LG=.175(4.45) .156 [3.96] Contact Spacing x .200 [5.08] Row Spacing