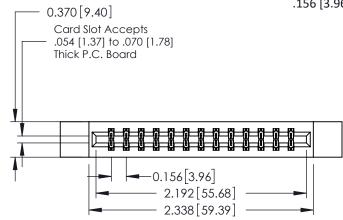

**Mounting Option** 

12-.128 (3.25) Dia. Side Mounting Holes

**Contact Detail** 

555-Extender Board Bend (Code 500 Contacts) .156 [3.96] Contact Spacing x .200 [5.08] Row Spacing THIS IS A C.A.D. GENERATED DRAWING DO NOT MAKE MANUAL REVISIONS TO MASTER.

ISSUE NUMBER

ORIGINAL

1

**See Accompanying Pages for:** 

- **Contact Bend Details**
- **Mounting Options**

| 337 / 387 Series Card Edge Connector |
|--------------------------------------|
| Part Number: 387-026-555-212         |