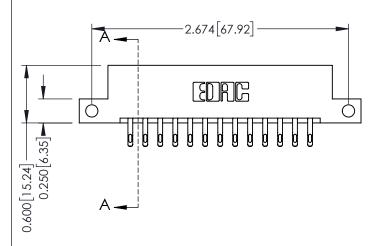

**Mounting Option** 

12-.128 (3.25) Dia. Side Mounting Holes

**Contact Detail** 

555-Extender Board Bend (Code 500 Contacts) .156 [3.96] Contact Spacing x .200 [5.08] Row Spacing THIS IS A C.A.D. GENERATED DRAWING DO NOT MAKE MANUAL REVISIONS TO MASTER.

ISSUE NUMBER

ORIGINAL

1

**See Accompanying Pages for:** 

- **Contact Bend Details**
- **Mounting Options**

| 337 / 387 Series Card Edge Connector |
|--------------------------------------|
| Part Number: 387-026-555-212         |