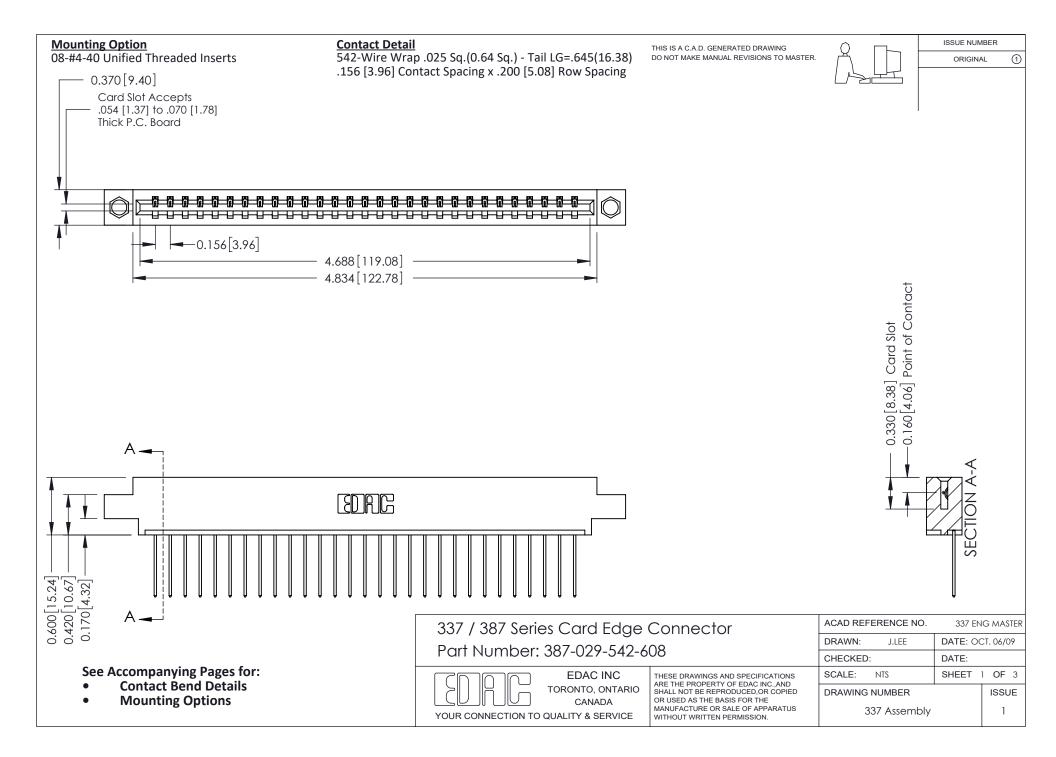

ISSUE NUMBER

ORIGINAL

1



| 337 / 387 Series Card Edge Connector<br>Contact Bend Detail           |                                                                                                                                                                                                  | ACAD REFERENCE NO. 337 E |                  | G MASTER      |
|-----------------------------------------------------------------------|--------------------------------------------------------------------------------------------------------------------------------------------------------------------------------------------------|--------------------------|------------------|---------------|
|                                                                       |