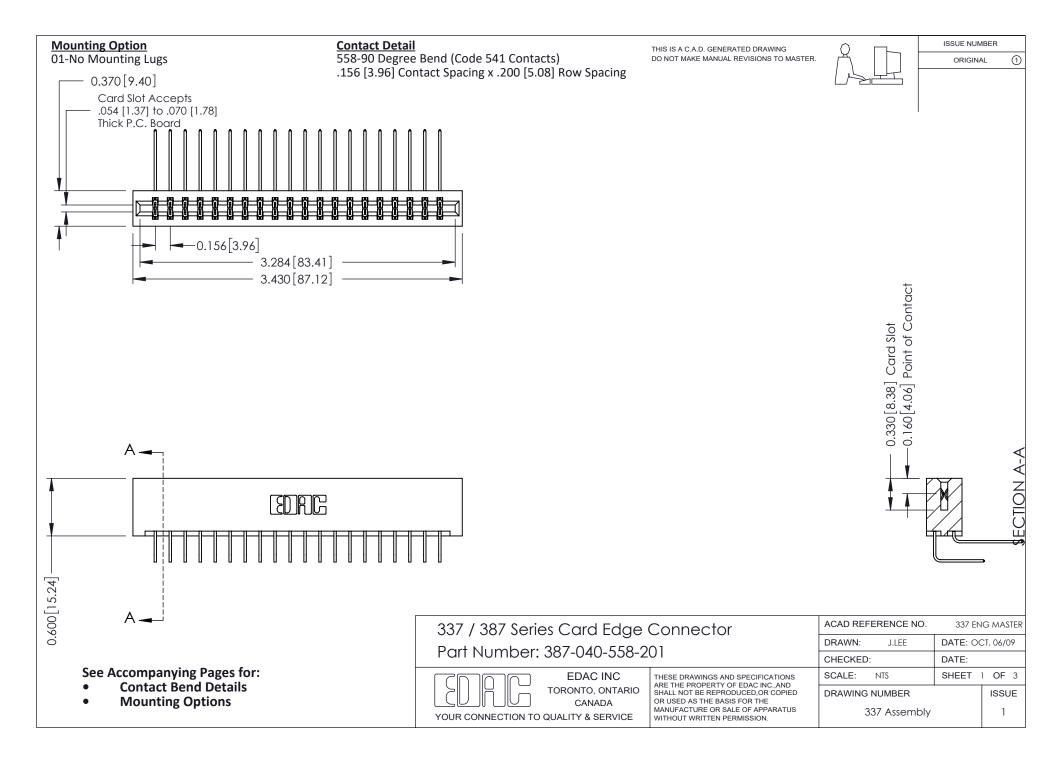

ISSUE NUMBER

ORIGINAL

1

| 337 / 387 Series Card Edge Connector<br>Contact Bend Detail           |                                                                                                                                                                                                  | ACAD REFERENCE NO. 337 E |                  | G MASTER      |
|-----------------------------------------------------------------------|--------------------------------------------------------------------------------------------------------------------------------------------------------------------------------------------------|--------------------------|------------------|---------------|
|                                                                       |                                                                                                                                                                                                  | DRAWN: J.LEE             | DATE: OCT. 06/09 |               |
|                                                                       |                                                                                                                                                                                                  | CHECKED:                 | CKED: DATE:      |               |
| EDAC INC TORONTO, ONTARIO CANADA YOUR CONNECTION TO QUALITY & SERVICE | THESE DRAWINGS AND SPECIFICATIONS ARE THE PROPERTY OF EDAC INC.,AND SHALL NOT BE REPRODUCED, OR COPIED OR USED AS THE BASIS FOR THE MANUFACTURE OR SALE OF APPARATUS WITHOUT WRITTEN PERMISSION. | SCALE: NTS               | SHEET            | 2 <b>OF</b> 3 |
|                                                                       |                                                                                                                                                                                                  | DRAWING NUMBER           |                  | ISSUE         |
|                                                                       |                                                                                                                                                                                                  | 337 Assembly             |                  | 1             |