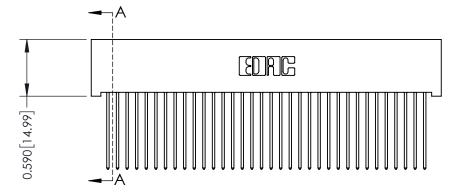

THIS IS A C.A.D. GENERATED DRAWING DO NOT MAKE MANUAL REVISIONS TO MASTER

ISSUE NUMBER

ORIGINAL

1

| 342 / 392 Card Edge Connector<br>Mounting Options |                                                                                                                                                                                               | ACAD REFERENCE NO. 342 ENG MASTER |                         |        |  |  |
|---------------------------------------------------|-----------------------------------------------------------------------------------------------------------------------------------------------------------------------------------------------|-----------------------------------|-------------------------|--------|--|--|
|                                                   |                                                                                                                                                                                               | DRAWN: J.LEE                      | DATE: <b>OCT. 06/09</b> |        |  |  |
|                                                   |                                                                                                                                                                                               | CHECKED:                          | DATE:                   |        |  |  |
| TORONTO, ONTARIO                                  | THESE DRAWINGS AND SPECIFICATIONS ARE THE PROPERTY OF EDAC INCAND SHALL NOT BE REPRODUCED,OR COPIED OR USED AS THE BASIS FOR THE MANUFACTURE OR SALE OF APPARATUS WITHOUT WRITTEN PERMISSION. | SCALE: NTS                        | SHEET :                 | 3 OF 3 |  |  |
|                                                   |                                                                                                                                                                                               | DRAWING NUMBER                    | •                       | ISSUE  |  |  |
| YOUR CONNECTION TO QUALITY & SERVICE              |                                                                                                                                                                                               | 342 Assembly                      |                         | 1      |  |  |