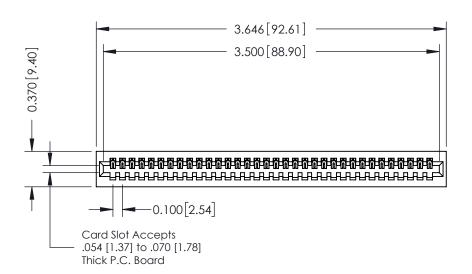

342 / 392 Card Edge Connector Part Number: 392-034-541-101

YOUR CONNECTION TO QUALITY & SERVICE

342 ENG MASTER J.LEE DATE: OCT. 06/09 SHEET 1 OF 3

342 Assembly

THIS IS A C.A.D. GENERATED DRAWING DO NOT MAKE MANUAL REVISIONS TO MASTER. ISSUE NUMBER