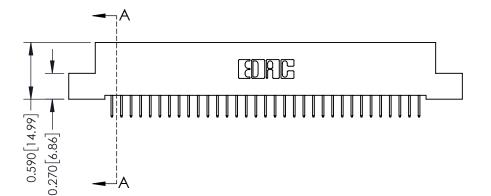

342 Assembly

THIS IS A C.A.D. GENERATED DRAWING DO NOT MAKE MANUAL REVISIONS TO MASTER. ISSUE NUMBER

ORIGINAL

1

| 342 / 392 Series Card Edge Connector<br>Contact Bend Detail |                                                                                                                                                                                                  | ACAD REFERENCE NO. 342 ENG MASTER |             |                  |        |
|-------------------------------------------------------------|--------------------------------------------------------------------------------------------------------------------------------------------------------------------------------------------------|-----------------------------------|-------------|------------------|--------|
|                                                             |                                                                                                                                                                                                  | DRAWN:                            | J.LEE       | DATE: OCT. 06/09 |        |
|                                                             |                                                                                                                                                                                                  | CHECKED:                          |             | DATE:            |        |
| TORONTO, ONTARIO                                            | THESE DRAWINGS AND SPECIFICATIONS ARE THE PROPERTY OF EDAC INC. AND SHALL NOT BE REPRODUCED, OR COPIED OR USED AS THE BASIS FOR THE MANUFACTURE OR SALE OF APPARATUS WITHOUT WRITTEN PERMISSION. | SCALE:                            | NTS         | SHEET :          | 2 OF 3 |
|                                                             |                                                                                                                                                                                                  | DRAWING                           | NUMBER      |                  | ISSUE  |
| YOUR CONNECTION TO QUALITY & SERVICE                        |                                                                                                                                                                                                  | 3                                 | 42 Assembly |                  | 1      |