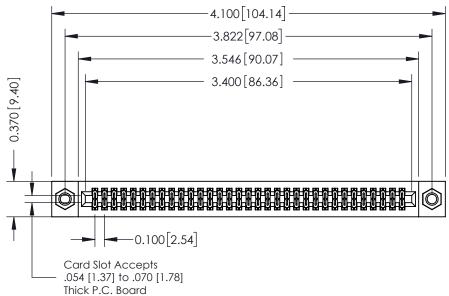

## **See Accompanying Pages for:**

- **Contact Bend Details**
- **Mounting Options**

342 / 392 Card Edge Connector Part Number: 392-066-524-207

YOUR CONNECTION TO QUALITY & SERVICE

342 ENG MASTER J.LEE DATE: OCT. 06/09 SHEET 1 OF 3

342 Assembly

THIS IS A C.A.D. GENERATED DRAWING DO NOT MAKE MANUAL REVISIONS TO MASTER. ISSUE NUMBER

ORIGINAL

1

| 342 / 392 Series Card Edge Connector<br>Contact Bend Detail |                                                                                                                                                                                                  | ACAD REFERENCE NO. 342 ENG MASTER |             |                  |        |
|-------------------------------------------------------------|--------------------------------------------------------------------------------------------------------------------------------------------------------------------------------------------------|-----------------------------------|-------------|------------------|--------|
|                                                             |                                                                                                                                                                                                  | DRAWN:                            | J.LEE       | DATE: OCT. 06/09 |        |
|                                                             |                                                                                                                                                                                                  | CHECKED:                          |             | DATE:            |        |
| TORONTO, ONTARIO                                            | THESE DRAWINGS AND SPECIFICATIONS ARE THE PROPERTY OF EDAC INC. AND SHALL NOT BE REPRODUCED, OR COPIED OR USED AS THE BASIS FOR THE MANUFACTURE OR SALE OF APPARATUS WITHOUT WRITTEN PERMISSION. | SCALE:                            | NTS         | SHEET :          | 2 OF 3 |
|                                                             |                                                                                                                                                                                                  | DRAWING                           | NUMBER      |                  | ISSUE  |
| YOUR CONNECTION TO QUALITY & SERVICE                        |                                                                                                                                                                                                  | 3                                 | 42 Assembly |                  | 1      |