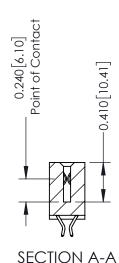

## **Contact Detail**

556-Extender Board Bend (Code 520 Contacts) .100 [2.54] Contact Spacing x .200 [5.08] Row Spacing

## **See Accompanying Pages for:**

- **Contact Bend Details**
- **Mounting Options**

342 / 392 Card Edge Connector Part Number: 392-066-556-208

YOUR CONNECTION TO QUALITY & SERVICE

342 ENG MASTER J.LEE DATE: OCT. 06/09 SHEET 1 OF 3