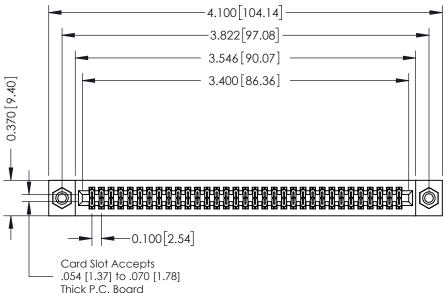

## **See Accompanying Pages for:**

- **Contact Bend Details**
- **Mounting Options**

342 / 392 Card Edge Connector Part Number: 392-066-556-208

YOUR CONNECTION TO QUALITY & SERVICE

342 ENG MASTER J.LEE DATE: OCT. 06/09 SHEET 1 OF 3