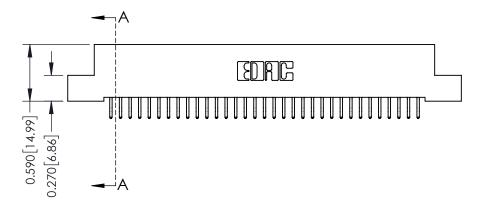

## **See Accompanying Pages for:**

- **Contact Bend Details**
- **Mounting Options**

342 / 392 Card Edge Connector Part Number: 392-066-556-208

YOUR CONNECTION TO QUALITY & SERVICE

342 ENG MASTER J.LEE DATE: OCT. 06/09 SHEET 1 OF 3

THIS IS A C.A.D. GENERATED DRAWING DO NOT MAKE MANUAL REVISIONS TO MASTER

ISSUE NUMBER

ORIGINAL

1

| 342 / 392 Card Edge Connector<br>Mounting Options |                                                                                                                                                                                               | ACAD REFERENCE NO. 342 ENG MASTER |                         |        |  |  |
|---------------------------------------------------|-----------------------------------------------------------------------------------------------------------------------------------------------------------------------------------------------|-----------------------------------|-------------------------|--------|--|--|
|                                                   |                                                                                                                                                                                               | DRAWN: J.LEE                      | DATE: <b>OCT. 06/09</b> |        |  |  |
|                                                   |                                                                                                                                                                                               | CHECKED:                          | DATE:                   |        |  |  |
| TORONTO, ONTARIO                                  | THESE DRAWINGS AND SPECIFICATIONS ARE THE PROPERTY OF EDAC INCAND SHALL NOT BE REPRODUCED,OR COPIED OR USED AS THE BASIS FOR THE MANUFACTURE OR SALE OF APPARATUS WITHOUT WRITTEN PERMISSION. | SCALE: NTS                        | SHEET :                 | 3 OF 3 |  |  |
|                                                   |                                                                                                                                                                                               | DRAWING NUMBER                    | •                       | ISSUE  |  |  |
| YOUR CONNECTION TO QUALITY & SERVICE              |                                                                                                                                                                                               | 342 Assembly                      |                         | 1      |  |  |