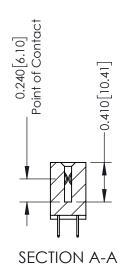

**Mounting Option** 02-.128 (3.25) Wide Mounting Slots **Contact Detail** 

524-P.C. Tail .018 Sq.(0.46 Sq.) - Tail LG=.185(4.70) .100 [2.54] Contact Spacing x .200 [5.08] Row Spacing