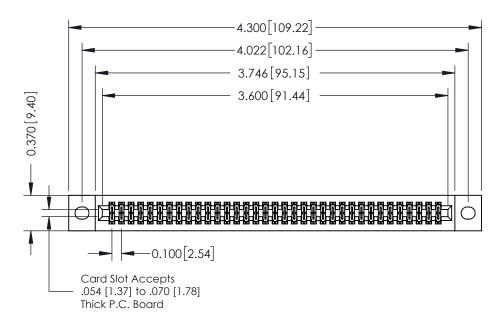

342 Assembly

THIS IS A C.A.D. GENERATED DRAWING DO NOT MAKE MANUAL REVISIONS TO MASTER. ISSUE NUMBER

ORIGINAL

1

| 342 / 392 Series Card Edge Connector<br>Contact Bend Detail |                                                                                                                                   | ACAD REFERENCE NO. 342 ENG MASTER |             |          |          |
|-------------------------------------------------------------|-----------------------------------------------------------------------------------------------------------------------------------|-----------------------------------|-------------|----------|----------|
|                                                             |                                                                                                                                   | DRAWN:                            | J.LEE       | DATE: OC | T. 06/09 |
|                                                             |                                                                                                                                   | CHECKED:                          |             | DATE:    |          |
| EDAC INC                                                    | ARE THE PROPERTY OF EDAC INC.,AND SHALL NOT BE REPRODUCED,OR COPIED OR USED AS THE BASIS FOR THE MANUFACTURE OR SALE OF APPARATUS | SCALE:                            | NTS         | SHEET :  | 2 OF 3   |
| TORONTO, ONTARIO                                            |                                                                                                                                   | DRAWING                           | NUMBER      |          | ISSUE    |
| YOUR CONNECTION TO QUALITY & SERVICE                        |                                                                                                                                   | 3                                 | 42 Assembly |          | 1        |