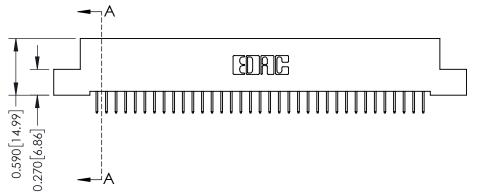

342 Assembly

THIS IS A C.A.D. GENERATED DRAWING DO NOT MAKE MANUAL REVISIONS TO MASTER. ISSUE NUMBER

ORIGINAL

1

| 342 / 392 Series Card Edge Connector<br>Contact Bend Detail |                                                                                                                                   | ACAD REFERENCE NO. 342 ENG MASTER |             |          |          |
|-------------------------------------------------------------|-----------------------------------------------------------------------------------------------------------------------------------|-----------------------------------|-------------|----------|----------|
|                                                             |                                                                                                                                   | DRAWN:                            | J.LEE       | DATE: OC | T. 06/09 |
|                                                             |                                                                                                                                   | CHECKED:                          |             | DATE:    |          |
| EDAC INC                                                    | ARE THE PROPERTY OF EDAC INC.,AND SHALL NOT BE REPRODUCED,OR COPIED OR USED AS THE BASIS FOR THE MANUFACTURE OR SALE OF APPARATUS | SCALE:                            | NTS         | SHEET :  | 2 OF 3   |
| TORONTO, ONTARIO                                            |                                                                                                                                   | DRAWING                           | NUMBER      |          | ISSUE    |
| YOUR CONNECTION TO QUALITY & SERVICE                        |                                                                                                                                   | 3                                 | 42 Assembly |          | 1        |