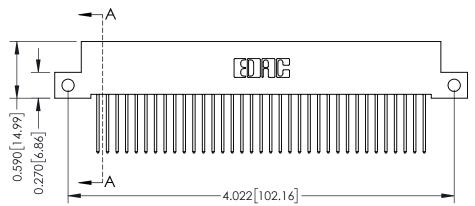

- **Contact Bend Details**
- **Mounting Options**

342 / 392 Card Edge Connector Part Number: 392-070-540-212

| ACAD REFERENCE NO. 342 ENG MASTER |                  |  |  |  |
|-----------------------------------|------------------|--|--|--|
| DRAWN: J.LEE                      | DATE: OCT. 06/09 |  |  |  |
| CHECKED:                          | DATE:            |  |  |  |
| SCALE: NTS                        | SHEET 1 OF 3     |  |  |  |
| DRAWING NUMBER                    | ISSUE            |  |  |  |

342 Assembly

THIS IS A C.A.D. GENERATED DRAWING DO NOT MAKE MANUAL REVISIONS TO MASTER. ISSUE NUMBER

ORIGINAL

1

| 342 / 392 Series Card Edge Connector<br>Contact Bend Detail |                                                                                                                                   | ACAD REFERENCE NO. 342 ENG MASTER |             |                  |        |
|-------------------------------------------------------------|-----------------------------------------------------------------------------------------------------------------------------------|-----------------------------------|-------------|------------------|--------|
|                                                             |                                                                                                                                   | DRAWN:                            | J.LEE       | DATE: OCT. 06/09 |        |
|                                                             |                                                                                                                                   | CHECKED:                          |             | DATE:            |        |
| EDAC INC                                                    | ARE THE PROPERTY OF EDAC INC.,AND SHALL NOT BE REPRODUCED,OR COPIED OR USED AS THE BASIS FOR THE MANUFACTURE OR SALE OF APPARATUS | SCALE:                            | NTS         | SHEET :          | 2 OF 3 |
| TORONTO, ONTARIO                                            |                                                                                                                                   | DRAWING                           | NUMBER      |                  | ISSUE  |
| YOUR CONNECTION TO QUALITY & SERVICE                        |                                                                                                                                   | 3                                 | 42 Assembly |                  | 1      |