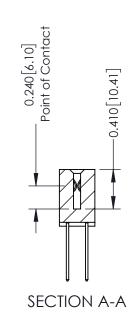

**Mounting Option** 

12-.128 (3.25) Dia. Side Mounting Holes

**Contact Detail** 

540-Wire Wrap .025 Sq.(0.64 Sq.) - Tail LG=.570(14.48) .100 [2.54] Contact Spacing x .200 [5.08] Row Spacing

**See Accompanying Pages for:** 

- **Contact Bend Details**
- **Mounting Options**

342 / 392 Card Edge Connector Part Number: 392-070-540-212

| ACAD REFERENCE NO. 342 ENG MASTER |                  |  |  |  |
|-----------------------------------|------------------|--|--|--|
| DRAWN: J.LEE                      | DATE: OCT. 06/09 |  |  |  |
| CHECKED:                          | DATE:            |  |  |  |
| SCALE: NTS                        | SHEET 1 OF 3     |  |  |  |
| DRAWING NUMBER                    | ISSUE            |  |  |  |