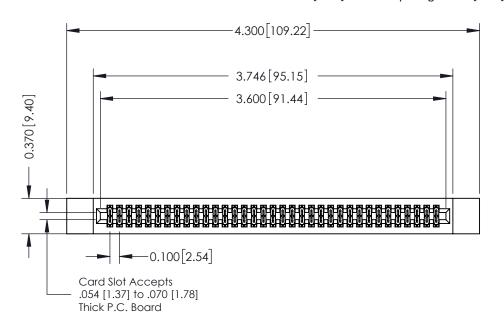

**Mounting Option** 

12-.128 (3.25) Dia. Side Mounting Holes

**Contact Detail** 

540-Wire Wrap .025 Sq.(0.64 Sq.) - Tail LG=.570(14.48) .100 [2.54] Contact Spacing x .200 [5.08] Row Spacing

**See Accompanying Pages for:** 

- **Contact Bend Details**
- **Mounting Options**

342 / 392 Card Edge Connector Part Number: 392-070-540-212

| ACAD REFERENCE NO. 342 ENG MASTER |                  |  |  |  |
|-----------------------------------|------------------|--|--|--|
| DRAWN: J.LEE                      | DATE: OCT. 06/09 |  |  |  |
| CHECKED:                          | DATE:            |  |  |  |
| SCALE: NTS                        | SHEET 1 OF 3     |  |  |  |
| DRAWING NUMBER                    | ISSUE            |  |  |  |