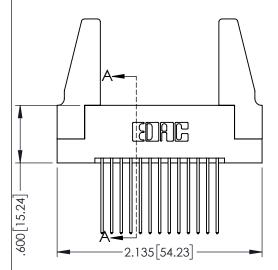

Contact Dimensions: 541-Wire Wrap .025 Sq.(0.64 Sq.) - Tail LG=.750(19.05) .100 (2.54) Contact Spacing x .200 (5.08) Row Spacing

THIS IS A C.A.D. GENERATED DRAWING DO NOT MAKE MANUAL REVISIONS TO MAS

ORIGINAL

.160[4.06] POINT OF CONTACT

[3.81]

-.330[8.38] CARD SLOT

1

- INSULATOR MATERIAL: THERMOPLASTIC PBT BLACK, UL 94V-0
- CONTACT MATERIAL; COPPER TIN ALLOY
  CONTACT PLATING: GOLD ON THE MATING AREA, TIN PLATING ON THE CONTACT TAILS, NICKEL UNDERPLATE