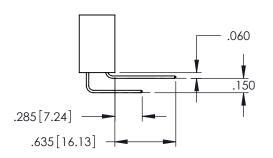

**SECTION A-A** 

**Contact Code 558** 

Contact Code 559

**Contact Code 560** 

INSULATOR MATERIAL: THERMOPLASTIC POLYESTER, UL 94V-0

DAP MATERIAL AVAILABLE UPON REQUEST

CONTACT MATERIAL; COPPER ALLOY CONTACT PLATING: GOLD ON THE MATING AREA, TIN PLATING ON THE CONTACT TAILS, NICKEL UNDERPLATE

345/395 SERIES CARD EDGE CONNECTOR CONTACT CODE 555,556,558,559,560 DIMENSIONS

YOUR CONNECTION TO QUALITY & SERVICE

|    | ACAD REFERENCE NO. 345-ENG-MASTE |                  |  |
|----|----------------------------------|------------------|--|
| c  | DRAWN: R.STA.MONICA              | DATE:MAY.16/2017 |  |
| J  | CHECKED:                         | DATE:            |  |
| )  | SCALE: 1:1                       | SHEET 2 OF 2     |  |
| ED | DRAWING NUMBER                   | ISSUE            |  |