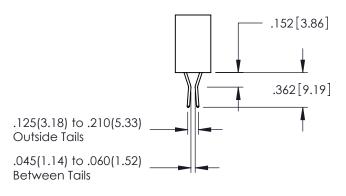

**SECTION A-A** 

**Contact Code 558** 

Contact Code 559

**Contact Code 560** 

INSULATOR MATERIAL: THERMOPLASTIC POLYESTER, UL 94V-0

DAP MATERIAL AVAILABLE UPON REQUEST

CONTACT MATERIAL; COPPER ALLOY CONTACT PLATING: GOLD ON THE MATING AREA, TIN PLATING ON THE CONTACT TAILS, NICKEL UNDERPLATE

345/395 SERIES CARD EDGE CONNECTOR CONTACT CODE 555,556,558,559,560 DIMENSIONS

YOUR CONNECTION TO QUALITY & SERVICE

|    | ACAD REFERENCE NO. 345-ENG-MASTE |                  |  |
|----|----------------------------------|------------------|--|
| c  | DRAWN: R.STA.MONICA              | DATE:MAY.16/2017 |  |
| J  | CHECKED:                         | DATE:            |  |
| )  | SCALE: 1:1                       | SHEET 2 OF 2     |  |
| ED | DRAWING NUMBER                   | ISSUE            |  |