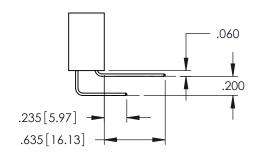

**SECTION A-A** 

**Contact Code 558** 

Contact Code 559

**Contact Code 560** 

INSULATOR MATERIAL: THERMOPLASTIC POLYESTER, UL 94V-0

DAP MATERIAL AVAILABLE UPON REQUEST

CONTACT MATERIAL; COPPER ALLOY CONTACT PLATING: GOLD ON THE MATING AREA, TIN PLATING ON THE CONTACT TAILS, NICKEL UNDERPLATE

345/395 SERIES CARD EDGE CONNECTOR CONTACT CODE 555,556,558,559,560 DIMENSIONS

YOUR CONNECTION TO QUALITY & SERVICE

|    | ACAD REFERENCE NO. 345-ENG-MASTE |                  |  |
|----|----------------------------------|------------------|--|
| c  | DRAWN: R.STA.MONICA              | DATE:MAY.16/2017 |  |
| J  | CHECKED:                         | DATE:            |  |
| )  | SCALE: 1:1                       | SHEET 2 OF 2     |  |
| ED | DRAWING NUMBER                   | ISSUE            |  |