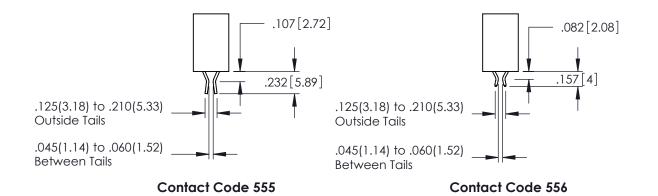

**SECTION A-A** 

**Contact Code 558** 

Contact Code 559

**Contact Code 560** 

INSULATOR MATERIAL: THERMOPLASTIC POLYESTER, UL 94V-0

DAP MATERIAL AVAILABLE UPON REQUEST

CONTACT MATERIAL; COPPER ALLOY CONTACT PLATING: GOLD ON THE MATING AREA, TIN PLATING ON THE CONTACT TAILS, NICKEL UNDERPLATE

345/395 SERIES CARD EDGE CONNECTOR CONTACT CODE 555,556,558,559,560 DIMENSIONS

YOUR CONNECTION TO QUALITY & SERVICE

|    | ACAD REFERENCE NO. 345-ENG-MASTE |                  |  |
|----|----------------------------------|------------------|--|
| c  | DRAWN: R.STA.MONICA              | DATE:MAY.16/2017 |  |
| J  | CHECKED:                         | DATE:            |  |
| )  | SCALE: 1:1                       | SHEET 2 OF 2     |  |
| ED | DRAWING NUMBER                   | ISSUE            |  |