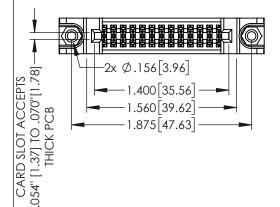

| 345/395 SERIES CARD EDGE CONNECTOR |
|------------------------------------|
| PART NUMBER: 395-026-541-288       |

TORONTO, ONTARIO CANADA

YOUR CONNECTION TO QUALITY & SERVICE WITHOUT

| THESE DRAWINGS AND SPECIFICATIONS |
|-----------------------------------|
| ARE THE PROPERTY OF EDAC INC.,AND |
| SHALL NOT BE REPRODUCED,OR COPIED |
| OR USED AS THE BASIS FOR THE      |
| MANUFACTURE OR SALE OF APPARATUS  |
| WITHOUT WRITTEN PERMISSION.       |

.160[4.06] POINT OF CONTACT

[3.81]

-.330[8.38] CARD SLOT

1

- INSULATOR MATERIAL: THERMOPLASTIC PBT BLACK, UL 94V-0
- CONTACT MATERIAL; COPPER TIN ALLOY
  CONTACT PLATING: GOLD ON THE MATING AREA, TIN PLATING ON THE CONTACT TAILS, NICKEL UNDERPLATE