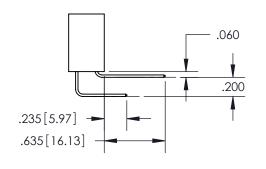

ISSUE NUMBER

ORIGINAL

1

**Contact Code 558** 

**Contact Code 559** 

**Contact Code 560** 

ACAD REFERENCE NO.

| 345/395 SERIES CARD EDGE CONNECTOR          |
|---------------------------------------------|
| CONTACT CODE 555,556,558,559,560 DIMENSIONS |

YOUR CONNECTION TO QUALITY & SERVICE

**EDAC INC** TORONTO, ONTARIO CANADA

THESE DRAWINGS AND SPECIFICATIONS ARE THE PROPERTY OF EDAC INC., AND SHALL NOT BE REPRODUCED, OR COPIED OR USED AS THE BASIS FOR THE MANUFACTURE OR SALE OF APPARATUS WITHOUT WRITTEN PERMISSION.

| S | DRAWN: R.STA.MONICA | DATE:MAY.16/201 | 7 |
|---|---------------------|-----------------|---|
|   | CHECKED:            | DATE:           |   |
|   | SCALE: 1:1          | SHEET 2 OF 2    | _ |
|   | DRAWING NUMBER      | ISSUE           |   |
|   | 345-ENG-MASTER      | 1               |   |
|   |                     |                 |   |