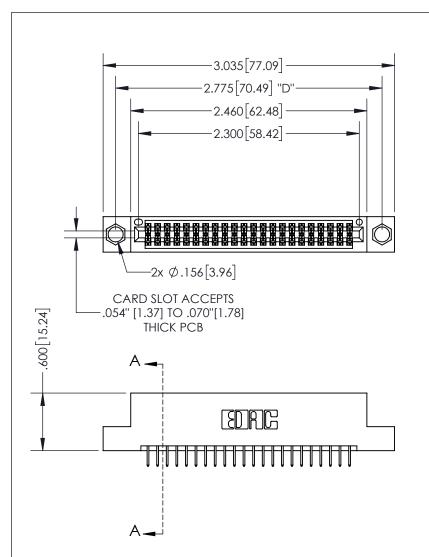

THIS IS A C.A.D. GENERATED DRAWING DO NOT MAKE MANUAL REVISIONS TO MASTER.

ISSUE NUMBER ORIGINAL

1

.160 4.06 POINT OF CONTACT .330 [8.38] -.370[9.4] **CARD SLOT** 

## SECTION A-A

**Contact Dimensions:** 524-P.C. Tail .018 Sq.(0.46 Sq.) - Tail LG=.175(4.45) .100 (2.54) Contact Spacing x .200 (5.08) Row Spacing

INSULATOR MATERIAL: THERMOPLASTIC PBT, UL 94V-0 CONTACT MATERIAL; COPPER TIN ALLOY CONTACT PLATING: GOLD ON THE MATING AREA, TIN PLATING ON THE CONTACT TAILS, NICKEL UNDERPLATE

345/395 SERIES CARD EDGE CONNECTOR PART NUMBER: 395-044-524-204

YOUR CONNECTION TO QUALITY & SERVICE

**EDAC INC** TORONTO, ONTARIO CANADA

THESE DRAWINGS AND SPECIFICATIONS ARE THE PROPERTY OF EDAC INC.,AND SHALL NOT BE REPRODUCED, OR COPIED OR USED AS THE BASIS FOR THE MANUFACTURE OR SALE OF APPARATUS WITHOUT WRITTEN PERMISSION.

| ACAD REFERENCE NO. |              | 345-ENG-MASTER   |       |
|--------------------|--------------|------------------|-------|
| DRAWN:             | R.STA.MONICA | DATE:MAY.16/2017 |       |
| CHECKED:           |              | DATE:            |       |
| SCALE:             | 1:1          | SHEET            | OF 2  |
| DRAWING NUMBER     |              |                  | ISSUE |
| 345-ENG-MASTER     |              |                  | 1     |