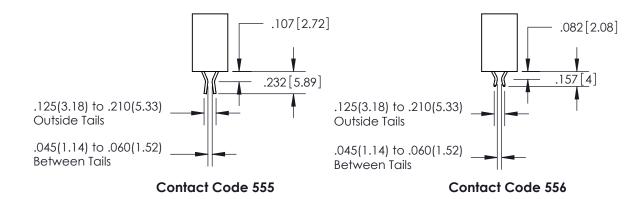

ISSUE NUMBER

ORIGINAL

1

**Contact Code 558** 

**Contact Code 559** 

**Contact Code 560** 

ACAD REFERENCE NO.

| 345/395 SERIES CARD EDGE CONNECTOR          |
|---------------------------------------------|
| CONTACT CODE 555,556,558,559,560 DIMENSIONS |

YOUR CONNECTION TO QUALITY & SERVICE

**EDAC INC** TORONTO, ONTARIO CANADA

THESE DRAWINGS AND SPECIFICATIONS ARE THE PROPERTY OF EDAC INC., AND SHALL NOT BE REPRODUCED, OR COPIED OR USED AS THE BASIS FOR THE MANUFACTURE OR SALE OF APPARATUS WITHOUT WRITTEN PERMISSION.

| S | DRAWN: R.STA.MONICA | DATE:MAY.16/201 | 7 |
|---|---------------------|-----------------|---|
|   | CHECKED:            | DATE:           |   |
|   | SCALE: 1:1          | SHEET 2 OF 2    | _ |
|   | DRAWING NUMBER      | ISSUE           |   |
|   | 345-ENG-MASTER      | 1               |   |
|   |                     |                 |   |