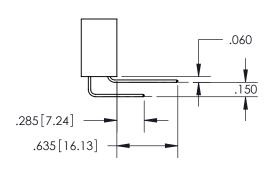

## SECTION A-A

**Contact Dimensions:** 524-P.C. Tail .018 Sq.(0.46 Sq.) - Tail LG=.175(4.45) .100 (2.54) Contact Spacing x .200 (5.08) Row Spacing

INSULATOR MATERIAL: THERMOPLASTIC PBT, UL 94V-0 CONTACT MATERIAL; COPPER TIN ALLOY CONTACT PLATING: GOLD ON THE MATING AREA, TIN PLATING ON THE CONTACT TAILS, NICKEL UNDERPLATE