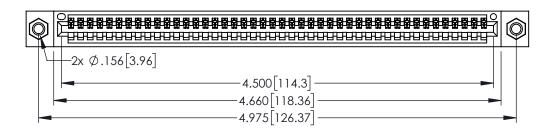

<u>Contact Dimensions:</u>
525-P.C. Tail .018 Sq.(0.46 Sq.) - Tail LG=.150(3.81)
.100 (2.54) Contact Spacing x .200 (5.08) Row Spacing

INSULATOR MATERIAL: THERMOPLASTIC PBT BLACK, UL 94V-0

CONTACT MATERIAL; COPPER TIN ALLOY CONTACT PLATING: GOLD ON THE MATING AREA, TIN PLATING ON THE CONTACT TAILS, NICKEL UNDERPLATE

345/395 SERIES CARD EDGE CONNECTOR PART NUMBER: 395-044-525-107

| ACAD REFERENCE NO. 345-ENG-MASTER |                  |       |  |
|-----------------------------------|------------------|-------|--|
| DRAWN: R.STA.MONICA               | DATE:MAY.16/2017 |       |  |
| CHECKED:                          | DATE:            |       |  |
| SCALE: 1:1                        | SHEET 1          | OF 2  |  |
| DRAWING NUMBER                    |                  | ISSUE |  |
| 345-ENG-MASTER                    |                  | 1     |  |