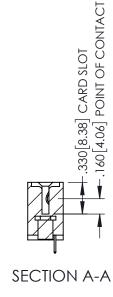

.107 [2.72] .082 [2.08] .157 [4] .232 [5.89] .125(3.18) to .210(5.33) .125(3.18) to .210(5.33) Outside Tails Outside Tails .045(1.14) to .060(1.52) .045(1.14) to .060(1.52) Between Tails Between Tails **Contact Code 555 Contact Code 556** 