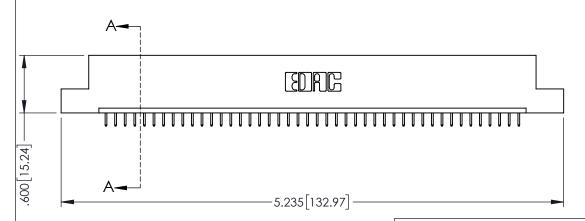

<u>Contact Dimensions:</u>
525-P.C. Tail .018 Sq.(0.46 Sq.) - Tail LG=.150(3.81)
.100 (2.54) Contact Spacing x .200 (5.08) Row Spacing

INSULATOR MATERIAL: THERMOPLASTIC PBT BLACK, UL 94V-0

CONTACT MATERIAL; COPPER TIN ALLOY CONTACT PLATING: GOLD ON THE MATING AREA, TIN PLATING ON THE CONTACT TAILS, NICKEL UNDERPLATE

345/395 SERIES CARD EDGE CONNECTOR PART NUMBER: 395-044-525-107

| ACAD REFERENCE NO. 345-ENG-MASTER |                  |       |  |
|-----------------------------------|------------------|-------|--|
| DRAWN: R.STA.MONICA               | DATE:MAY.16/2017 |       |  |
| CHECKED:                          | DATE:            |       |  |
| SCALE: 1:1                        | SHEET 1          | OF 2  |  |
| DRAWING NUMBER                    |                  | ISSUE |  |
| 345-ENG-MASTER                    |                  | 1     |  |