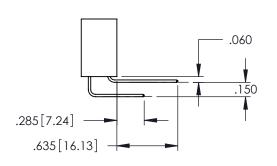

<u>Contact Dimensions:</u>
525-P.C. Tail .018 Sq.(0.46 Sq.) - Tail LG=.150(3.81)
.100 (2.54) Contact Spacing x .200 (5.08) Row Spacing

INSULATOR MATERIAL: THERMOPLASTIC PBT BLACK, UL 94V-0

CONTACT MATERIAL; COPPER TIN ALLOY CONTACT PLATING: GOLD ON THE MATING AREA, TIN PLATING ON THE CONTACT TAILS, NICKEL UNDERPLATE

345/395 SERIES CARD EDGE CONNECTOR PART NUMBER: 395-044-525-107

| ACAD REFERENCE NO. 345-ENG-MASTER |                  |       |  |
|-----------------------------------|------------------|-------|--|
| DRAWN: R.STA.MONICA               | DATE:MAY.16/2017 |       |  |
| CHECKED:                          | DATE:            |       |  |
| SCALE: 1:1                        | SHEET 1          | OF 2  |  |
| DRAWING NUMBER                    |                  | ISSUE |  |
| 345-ENG-MASTER                    |                  | 1     |  |