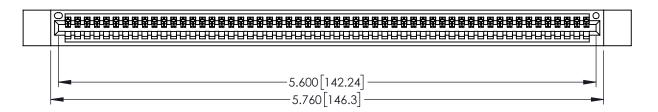

<u>Contact Dimensions:</u>
525-P.C. Tail .018 Sq.(0.46 Sq.) - Tail LG=.150(3.81)
.100 (2.54) Contact Spacing x .200 (5.08) Row Spacing

1

..330[8.38] CARD SLOT .160[4.06] POINT OF CONTACT **SECTION A-A** 

INSULATOR MATERIAL: THERMOPLASTIC PBT BLACK, UL 94V-0

CONTACT MATERIAL; COPPER TIN ALLOY CONTACT PLATING: GOLD ON THE MATING AREA, TIN PLATING ON THE CONTACT TAILS, NICKEL UNDERPLATE

345/395 SERIES CARD EDGE CONNECTOR PART NUMBER: 395-055-525-412