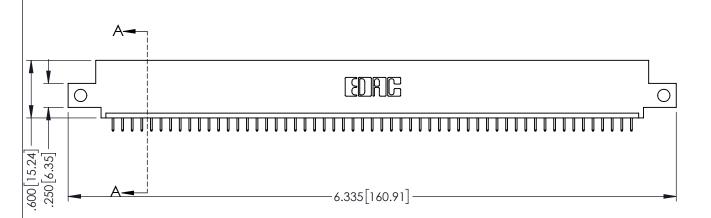

<u>Contact Dimensions:</u>
525-P.C. Tail .018 Sq.(0.46 Sq.) - Tail LG=.150(3.81)
.100 (2.54) Contact Spacing x .200 (5.08) Row Spacing

1

..330[8.38] CARD SLOT .160[4.06] POINT OF CONTACT **SECTION A-A** 

INSULATOR MATERIAL: THERMOPLASTIC PBT BLACK, UL 94V-0

CONTACT MATERIAL; COPPER TIN ALLOY CONTACT PLATING: GOLD ON THE MATING AREA, TIN PLATING ON THE CONTACT TAILS, NICKEL UNDERPLATE

345/395 SERIES CARD EDGE CONNECTOR PART NUMBER: 395-055-525-412