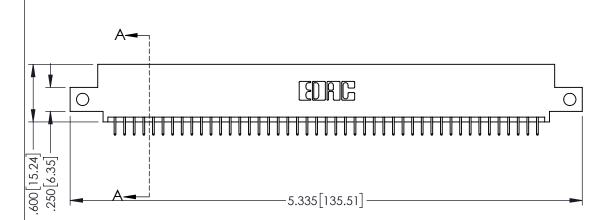

345/395 SERIES CARD EDGE CONNECTOR PART NUMBER: 395-090-525-512

YOUR CONNECTION TO QUALITY & SERVICE

| ACAD REFERENCE NO. 345-ENG-MASTER |                  |       |  |
|-----------------------------------|------------------|-------|--|
| DRAWN: R.STA.MONICA               | DATE:MAY.16/2017 |       |  |
| CHECKED:                          | DATE:            |       |  |
| SCALE: 1:1                        | SHEET 1          | OF 2  |  |
| DRAWING NUMBER                    |                  | ISSUE |  |
| 345-ENG-MASTER                    |                  | 1     |  |