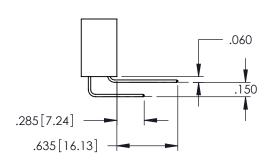

<u>Contact Dimensions:</u>
525-P.C. Tail .018 Sq.(0.46 Sq.) - Tail LG=.150(3.81)
.100 (2.54) Contact Spacing x .200 (5.08) Row Spacing

1

INSULATOR MATERIAL: THERMOPLASTIC PBT BLACK, UL 94V-0

CONTACT MATERIAL; COPPER TIN ALLOY CONTACT PLATING: GOLD ON THE MATING AREA, TIN PLATING ON THE CONTACT TAILS, NICKEL UNDERPLATE

345/395 SERIES CARD EDGE CONNECTOR PART NUMBER: 395-090-525-512

YOUR CONNECTION TO QUALITY & SERVICE

| ACAD REFERENCE NO. 345-ENG-MASTER |                  |       |  |
|-----------------------------------|------------------|-------|--|
| DRAWN: R.STA.MONICA               | DATE:MAY.16/2017 |       |  |
| CHECKED:                          | DATE:            |       |  |
| SCALE: 1:1                        | SHEET 1          | OF 2  |  |
| DRAWING NUMBER                    |                  | ISSUE |  |
| 345-ENG-MASTER                    |                  | 1     |  |