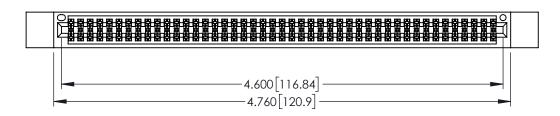

345/395 SERIES CARD EDGE CONNECTOR PART NUMBER: 395-090-525-512

YOUR CONNECTION TO QUALITY & SERVICE

| ACAD REFERENCE NO. 345-ENG-MASTER |                  |       |  |
|-----------------------------------|------------------|-------|--|
| DRAWN: R.STA.MONICA               | DATE:MAY.16/2017 |       |  |
| CHECKED:                          | DATE:            |       |  |
| SCALE: 1:1                        | SHEET 1          | OF 2  |  |
| DRAWING NUMBER                    |                  | ISSUE |  |
| 345-ENG-MASTER                    |                  | 1     |  |