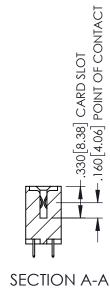

<u>Contact Dimensions:</u>
525-P.C. Tail .018 Sq.(0.46 Sq.) - Tail LG=.150(3.81)
.100 (2.54) Contact Spacing x .200 (5.08) Row Spacing

1

INSULATOR MATERIAL: THERMOPLASTIC PBT BLACK, UL 94V-0

CONTACT MATERIAL; COPPER TIN ALLOY CONTACT PLATING: GOLD ON THE MATING AREA, TIN PLATING ON THE CONTACT TAILS, NICKEL UNDERPLATE