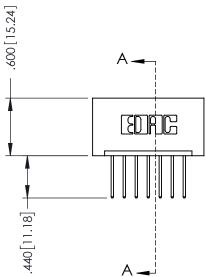

346-ENG-MASTER

ORIGINAL 1

ISSUE NUMBER

.120[3.05] .095[2.41] .170 [4.33] .245 [6.22] .125(3.18) to .210(5.33) .125(3.18) to .210(5.33) Outside Tails **Outside Tails** .045(1.14) to .060(1.52) .125(3.18) to .210(5.33) Between Tails Outside Tails

.060 [1.52] .060 [1.52] .150[3.81] .200 [5.08] .210[5.33] -.260[6.6] -.660[16.76] -.660 [16.76]

**Contact Code 555** 

.165[4.19] .375 [9.54] .125(3.18) to .210(5.33) .125(3.18) to .210(5.33)

**Contact Code 558** 