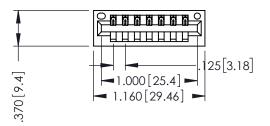

346/396 SERIES CARD EDGE CONNECTOR PART NUMBER: 396-007-522-101

YOUR CONNECTION TO QUALITY & SERVICE

**EDAC INC** TORONTO, ONTARIO CANADA

THESE DRAWINGS AND SPECIFICATIONS ARE THE PROPERTY OF EDAC INC.,AND SHALL NOT BE REPRODUCED, OR COPIED OR USED AS THE BASIS FOR THE MANUFACTURE OR SALE OF APPARATUS WITHOUT WRITTEN PERMISSION.

THIS IS A C.A.D. GENERATED DRAWING DO NOT MAKE MANUAL REVISIONS TO MASTER.

ISSUE NUMBER

ORIGINAL

1

INSULATOR MATERIAL: THERMOPLASTIC POLYESTER, UL 94V-0 CONTACT MATERIAL; COPPER, NICKEL, TIN ALLOY CA-725 CONTACT PLATING: GOLD ON THE MATING AREA, TIN-LEAD ON THE CONTACT TAILS, NICKEL UNDERPLATE