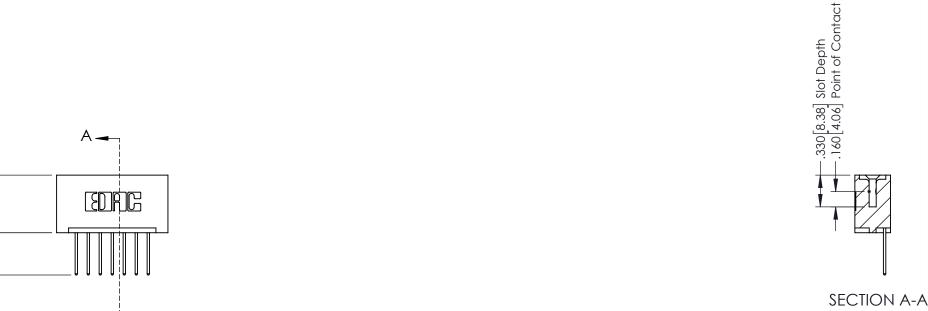

**Outside Tails** 

**Outside Tails** 

**Contact Code 556** 

| ACAD REFERENCE NO. | 346-ENG-MASTER   |
|--------------------|------------------|
| DRAWN: J.LEE       | DATE: APR. 22/09 |
| CHECKED:           | DATE:            |
| SCALE: 1:1         | SHEET 2 OF 2     |
| DRAWING NUMBER     | ISSUE            |
| 344 ENIC MASTER    | 1 1              |

.060 [1.52] .060 [1.52] .150[3.81] .200 [5.08] .210[5.33] -.260[6.6] -.660[16.76] -.660 [16.76]

**Contact Code 555** 

.165[4.19] .375 [9.54] .125(3.18) to .210(5.33) .125(3.18) to .210(5.33)

**Contact Code 558** 