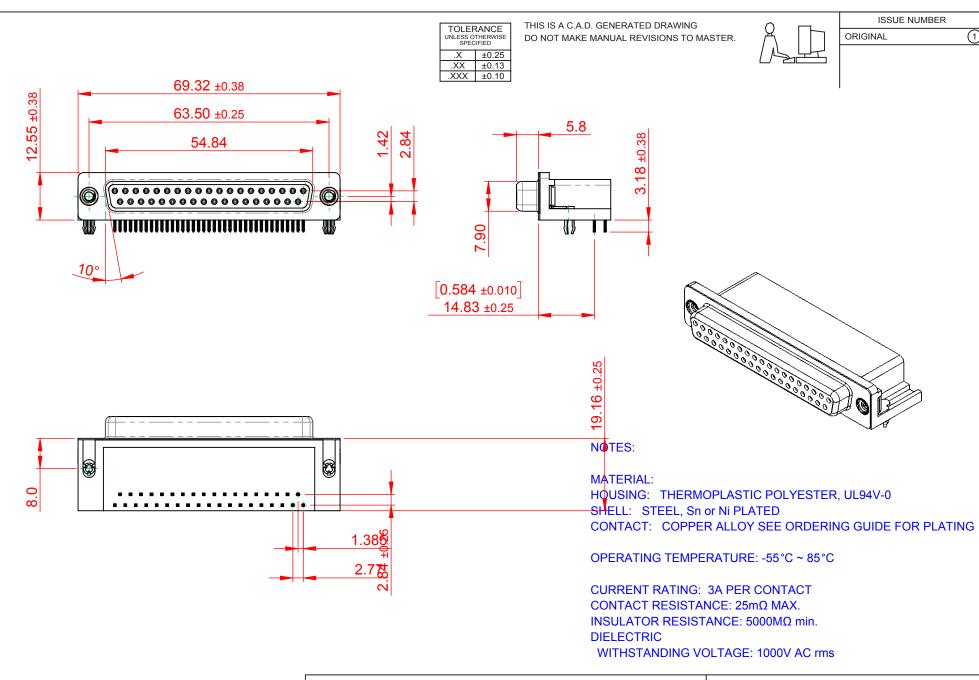

THIS SERIES FULLY CONFORMS TO THE EUROPEAN UNION DIRECTIVES 2011/65/EU FOR RoHS COMPLIANCY.

EDAC INC TORONTO, ONTARIO CANADA

626 SERIES D-SUB CONNECTOR

THESE DRAWINGS AND SPECIFICATIONS ARE THE PROPERTY OF EDAC INC..AND SHALL NOT BE REPRODUCED, OR COPIED OR USED AS THE BASIS FOR THE MANUFACTURE OR SALE OF APPARATUS WITHOUT WRITTEN PERMISSION.

| SW REFERENCE NO.: 626 ASSEMBLY  |                    |
|---------------------------------|--------------------|
| DRAWN: C.B                      | DATE: AUG. 01/2018 |
| CHECKED:                        | DATE:              |
| SCALE: 1:1                      | SHEET 1 OF 1       |
| DPAWING NUMBER: 626-037-262-541 |                    |

626-037-262-541

PART NUMBER: