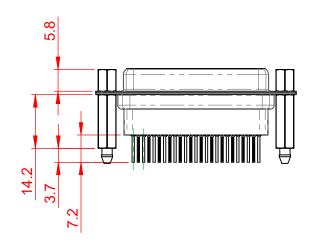

## 6.0 ±0.35

NOTES:

MATERIAL:

HOUSING: THERMOPLASTIC POLYESTER, UL94V-0 SHELL: STEEL, NICKEL PLATED CONTACT: COPPER ALLOY, GOLD FLASH PLATED OPERATING TEMPERATURE: -55°C to +85°C

CURRENT RATING: 3A PER CONTACT CONTACT RESISTANCE:  $25m\Omega$  MAX. INSULATOR RESISTANCE:  $5000M\Omega$  min. DIELECTRIC WITHSTANDING VOLTAGE: 1000V AC rms