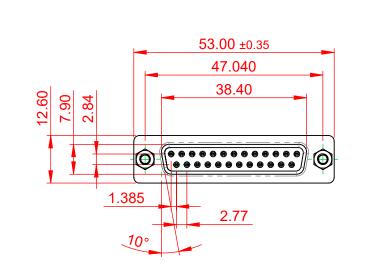

## 6.0 ±0.35

NOTES:

MATERIAL:

HOUSING: THERMOPLASTIC POLYESTER, UL94V-0 SHELL: STEEL, NICKEL PLATED CONTACT: COPPER ALLOY, GOLD FLASH PLATED OPERATING TEMPERATURE: -55°C to +85°C

CURRENT RATING: 3A PER CONTACT CONTACT RESISTANCE:  $25m\Omega$  MAX. INSULATOR RESISTANCE:  $5000M\Omega$  min. DIELECTRIC WITHSTANDING VOLTAGE: 1000V AC rms