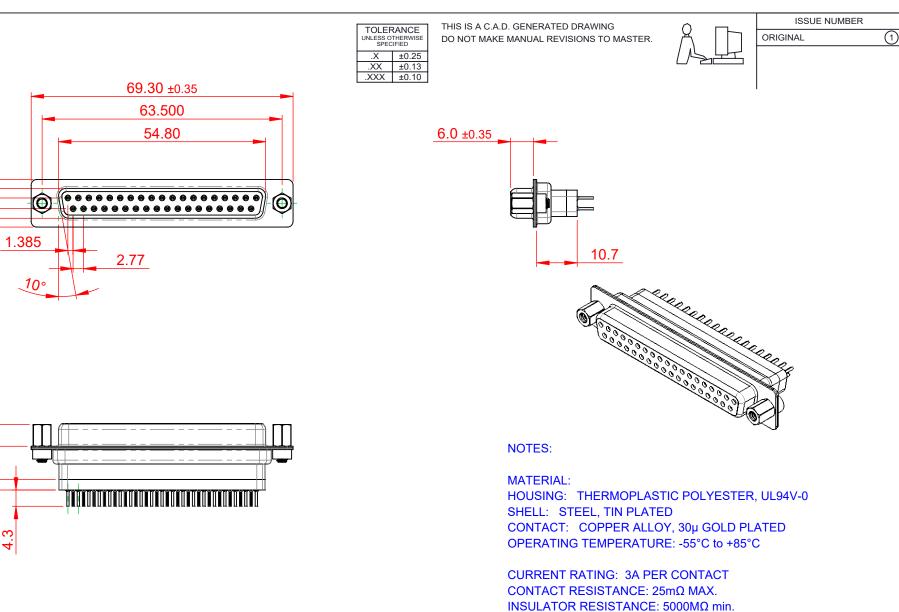

DIELECTRIC WITHSTANDING VOLTAGE: 1000V AC rms

| 628 SERIES D-SUB CONNECTOR                                                     |                                                                                                                                                                                                                | SW REFERENCE NO.: 628 ASSEMBLY  |                    |       |
|--------------------------------------------------------------------------------|----------------------------------------------------------------------------------------------------------------------------------------------------------------------------------------------------------------|---------------------------------|--------------------|-------|
|                                                                                |                                                                                                                                                                                                                | DRAWN: C.B                      | DATE: AUG. 01/2018 |       |
|                                                                                |                                                                                                                                                                                                                | CHECKED:                        | DATE:              |       |
| EDAG INC<br>TORONTO, ONTARIO<br>CANADA<br>YOUR CONNECTION TO QUALITY & SERVICE | THESE DRAWINGS AND SPECIFICATIONS<br>ARE THE PROPERTY OF EDAC INC.,AND<br>SHALL NOT BE REPRODUCED,OR COPIED<br>OR USED AS THE BASIS FOR THE<br>MANUFACTURE OR SALE OF APPARATUS<br>WITHOUT WRITTEN PERMISSION. | SCALE: 1:1                      | SHEET 1 OF         | 1     |
|                                                                                |                                                                                                                                                                                                                | DRAWING NUMBER: 628-037-621-253 |                    | ISSUE |
|                                                                                |                                                                                                                                                                                                                | PART NUMBER: 628-037-           | 621-253            | 1     |