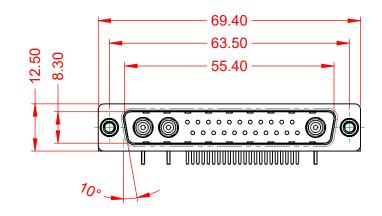

DIELECTRIC

WITHSTANDING VOLTAGE:

**OPERATING TEMPERATURE:** 

NCE)

-55°C ~ 125°C

ACT

1000V AC rms

|                                      | SW REFERENCE NO.: 629 COMBO ASSEMBLY                                                                                                                                                                           |                         |                  |       |
|--------------------------------------|----------------------------------------------------------------------------------------------------------------------------------------------------------------------------------------------------------------|-------------------------|------------------|-------|
| COMBINATION D-SUB                    |                                                                                                                                                                                                                | DRAWN: C.B              | DATE: JAN. 01/20 | 19    |
|                                      |                                                                                                                                                                                                                |                         | DATE:            |       |
| EDAC INC                             | THESE DRAWINGS AND SPECIFICATIONS<br>ARE THE PROPERTY OF EDAC INC.,AND<br>SHALL NOT BE REPRODUCED,OR COPIED<br>OR USED AS THE BASIS FOR THE<br>MANUFACTURE OR SALE OF APPARATUS<br>WITHOUT WRITTEN PERMISSION. | SCALE: (IN C.A.D. 1:1)  | SHEET 1 OF       | 2     |
|                                      |                                                                                                                                                                                                                | DRAWING NUMBER: 629-25W | 3240-7T6         | ISSUE |
| YOUR CONNECTION TO QUALITY & SERVICE |                                                                                                                                                                                                                | PART NUMBER: 629-25W    | 3240-7T6         | 1     |