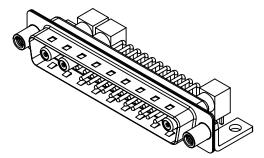

DIELECTRIC

WITHSTANDING VOLTAGE:

**OPERATING TEMPERATURE:** 

NCE)

-55°C ~ 125°C

ACT

1000V AC rms

|                                      | SW REFERENCE NO.: 629 COMBO ASSEMBLY                                                                                                                                                                           |                         |                  |       |
|--------------------------------------|----------------------------------------------------------------------------------------------------------------------------------------------------------------------------------------------------------------|-------------------------|------------------|-------|
| COMBINATION D-SUB                    |                                                                                                                                                                                                                | DRAWN: C.B              | DATE: JAN. 01/20 | 19    |
|                                      |                                                                                                                                                                                                                |                         | DATE:            |       |
| EDAC INC                             | THESE DRAWINGS AND SPECIFICATIONS<br>ARE THE PROPERTY OF EDAC INC.,AND<br>SHALL NOT BE REPRODUCED,OR COPIED<br>OR USED AS THE BASIS FOR THE<br>MANUFACTURE OR SALE OF APPARATUS<br>WITHOUT WRITTEN PERMISSION. | SCALE: (IN C.A.D. 1:1)  | SHEET 1 OF       | 2     |
|                                      |                                                                                                                                                                                                                | DRAWING NUMBER: 629-25W | 3240-7T6         | ISSUE |
| YOUR CONNECTION TO QUALITY & SERVICE |                                                                                                                                                                                                                | PART NUMBER: 629-25W    | 3240-7T6         | 1     |