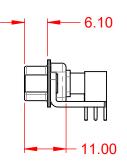

DIELECTRIC

WITHSTANDING VOLTAGE:

**OPERATING TEMPERATURE:** 

NCE)

-55°C ~ 125°C

ACT

1000V AC rms

|                                      | SW REFERENCE NO.: 629 COMBO ASSEMBLY                                                                                                                                                                           |                         |                  |       |
|--------------------------------------|----------------------------------------------------------------------------------------------------------------------------------------------------------------------------------------------------------------|-------------------------|------------------|-------|
| COMBINATION D-SUB                    |                                                                                                                                                                                                                | DRAWN: C.B              | DATE: JAN. 01/20 | 19    |
|                                      |                                                                                                                                                                                                                |                         | DATE:            |       |
| EDAC INC                             | THESE DRAWINGS AND SPECIFICATIONS<br>ARE THE PROPERTY OF EDAC INC.,AND<br>SHALL NOT BE REPRODUCED,OR COPIED<br>OR USED AS THE BASIS FOR THE<br>MANUFACTURE OR SALE OF APPARATUS<br>WITHOUT WRITTEN PERMISSION. | SCALE: (IN C.A.D. 1:1)  | SHEET 1 OF       | 2     |
|                                      |                                                                                                                                                                                                                | DRAWING NUMBER: 629-25W | 3240-7T6         | ISSUE |
| YOUR CONNECTION TO QUALITY & SERVICE |                                                                                                                                                                                                                | PART NUMBER: 629-25W    | 3240-7T6         | 1     |