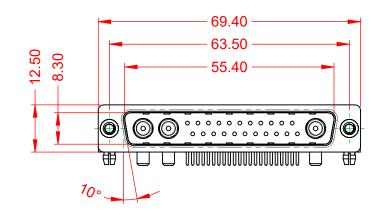

.XX ±0.13 .XXX ±0.05

NTACT

|                                      | COMBINATION D-SUB                                                                                                                             |                         | SW REFERENCE NO.: 629 COMBO ASSEMBLY |       |  |  |
|--------------------------------------|-----------------------------------------------------------------------------------------------------------------------------------------------|-------------------------|--------------------------------------|-------|--|--|
| COMBINATI                            |                                                                                                                                               |                         | DATE: JAN. 01/20                     | 19    |  |  |
|                                      |                                                                                                                                               |                         | DATE:                                |       |  |  |
| EDAC INC                             | THESE DRAWINGS AND SPECIFICATIONS<br>ARE THE PROPERTY OF EDAC INC., AND<br>SHALL NOT BE REPRODUCED, OR COPIED<br>OR USED AS THE BASIS FOR THE | SCALE: (IN C.A.D. 1:1)  | SHEET 1 OF                           | 2     |  |  |
| YOUR CONNECTION TO QUALITY & SERVICE |                                                                                                                                               | DRAWING NUMBER: 629-25W | 3640-3N3                             | ISSUE |  |  |
|                                      | MANUFACTURE OR SALE OF APPARATUS<br>WITHOUT WRITTEN PERMISSION.                                                                               | PART NUMBER: 629-25W    | 3640-3N3                             | 1     |  |  |