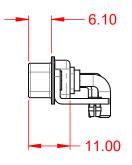

.XX ±0.13 .XXX ±0.05

NTACT

|                                      | COMBINATION D-SUB                                                                                                                             |                         | SW REFERENCE NO.: 629 COMBO ASSEMBLY |       |  |  |
|--------------------------------------|-----------------------------------------------------------------------------------------------------------------------------------------------|-------------------------|--------------------------------------|-------|--|--|
| COMBINATI                            |                                                                                                                                               |                         | DATE: JAN. 01/20                     | 19    |  |  |
|                                      |                                                                                                                                               |                         | DATE:                                |       |  |  |
| EDAC INC                             | THESE DRAWINGS AND SPECIFICATIONS<br>ARE THE PROPERTY OF EDAC INC., AND<br>SHALL NOT BE REPRODUCED, OR COPIED<br>OR USED AS THE BASIS FOR THE | SCALE: (IN C.A.D. 1:1)  | SHEET 1 OF                           | 2     |  |  |
| YOUR CONNECTION TO QUALITY & SERVICE |                                                                                                                                               | DRAWING NUMBER: 629-25W | 3640-3N3                             | ISSUE |  |  |
|                                      | MANUFACTURE OR SALE OF APPARATUS<br>WITHOUT WRITTEN PERMISSION.                                                                               | PART NUMBER: 629-25W    | 3640-3N3                             | 1     |  |  |