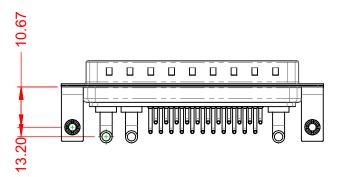

.XX ±0.13 .XXX ±0.05

NTACT

|                                      | COMBINATION D-SUB                                                                                                                             |                         | SW REFERENCE NO.: 629 COMBO ASSEMBLY |       |  |  |
|--------------------------------------|-----------------------------------------------------------------------------------------------------------------------------------------------|-------------------------|--------------------------------------|-------|--|--|
| COMBINATI                            |                                                                                                                                               |                         | DATE: JAN. 01/20                     | 19    |  |  |
|                                      |                                                                                                                                               |                         | DATE:                                |       |  |  |
| EDAC INC                             | THESE DRAWINGS AND SPECIFICATIONS<br>ARE THE PROPERTY OF EDAC INC., AND<br>SHALL NOT BE REPRODUCED, OR COPIED<br>OR USED AS THE BASIS FOR THE | SCALE: (IN C.A.D. 1:1)  | SHEET 1 OF                           | 2     |  |  |
| YOUR CONNECTION TO QUALITY & SERVICE |                                                                                                                                               | DRAWING NUMBER: 629-25W | 3640-3N3                             | ISSUE |  |  |
|                                      | MANUFACTURE OR SALE OF APPARATUS<br>WITHOUT WRITTEN PERMISSION.                                                                               | PART NUMBER: 629-25W    | 3640-3N3                             | 1     |  |  |