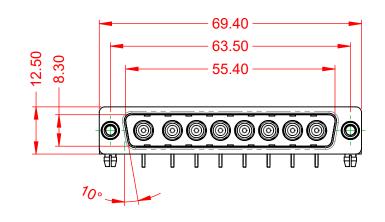

## 10.67 ۲ ٦ ÖÖÖÖ ٥ 0 $|\bullet||\bullet$

| POWER/CO-AX CONTACT RATING:<br>(IF PRESENT)                  | 50Ω (IMPEDAN              |
|--------------------------------------------------------------|---------------------------|
| SIGNAL CONTACT CURRENT RATING:<br>SIGNAL CONTACT RESISTANCE: | 5A PER CONTA<br>10mΩ MAX. |
| INSULATOR RESISTANCE:<br>DIELECTRIC                          | $5000M\Omega$ min.        |