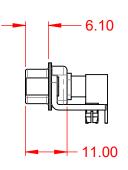

## 10.67 ۲ ٦ ÖÖÖÖ ٥ 0 $|\bullet||\bullet$

| POWER/CO-AX CONTACT RATING:<br>(IF PRESENT)                  | 50Ω (IMPEDAN              |
|--------------------------------------------------------------|---------------------------|
| SIGNAL CONTACT CURRENT RATING:<br>SIGNAL CONTACT RESISTANCE: | 5A PER CONTA<br>10mΩ MAX. |
| INSULATOR RESISTANCE:<br>DIELECTRIC                          | $5000M\Omega$ min.        |