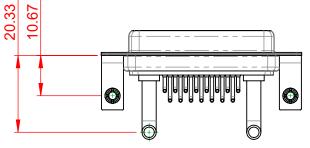

## NOTES:

MATERIAL: HOUSING: SHELL: CONTACT:

THERMOPLASTIC POLYESTER, UL94V-0 STEEL, NICKEL PLATED COPPER ALLOY, GOLD FLASH PLATED



| OPERATING TEMPERATURE: | -55°C ~ 125°C |
|------------------------|---------------|
|                        |               |

.XX ±0.13

.XXX ±0.05

POWER/CO-AX CONTACT RATING:40A (CURRENT)(IF PRESENT)SIGNAL CONTACT CURRENT RATING:5A PER CONTACTSIGNAL CONTACT RESISTANCE:10mΩ MAX.

INSULATOR RESISTANCE: DIELECTRIC WITHSTANDING VOLTAGE:





|                                                                      |                                                                                                                                                                                                                | SW REFERENCE NO.: 630 COMBO ASSEMBLY |                 |            |                  |    |
|----------------------------------------------------------------------|----