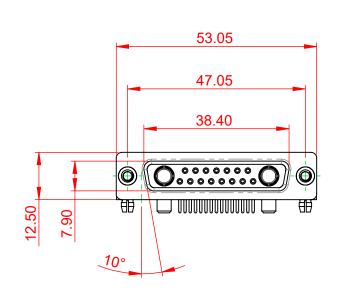

## NOTES:

MATERIAL: HOUSING: SHELL: CONTACT:

THERMOPLASTIC POLYESTER, UL94V-0 STEEL, NICKEL PLATED COPPER ALLOY, GOLD FLASH PLATED



| OPERATING TEMPERATURE: | -55°C ~ 125°C |
|------------------------|---------------|
|                        |               |

.XX ±0.13

.XXX ±0.05

POWER/CO-AX CONTACT RATING:40A (CURRENT)(IF PRESENT)SIGNAL CONTACT CURRENT RATING:5A PER CONTACTSIGNAL CONTACT RESISTANCE:10mΩ MAX.

INSULATOR RESISTANCE: DIELECTRIC WITHSTANDING VOLTAGE:





|                                                                      |                                                                                                                                                                                                                | SW REFERENCE NO.: 630 COMBO ASSE