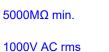

.XX ±0.13

.XXX ±0.05

POWER/CO-AX CONTACT RATING:40A (CURRENT)(IF PRESENT)SIGNAL CONTACT CURRENT RATING:5A PER CONTACTSIGNAL CONTACT RESISTANCE:10mΩ MAX.

INSULATOR RESISTANCE: DIELECTRIC WITHSTANDING VOLTAGE: