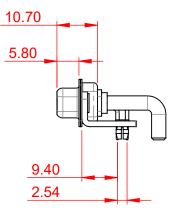

## NOTES:

MATERIAL: HOUSING: SHELL: CONTACT:

THERMOPLASTIC POLYESTER, UL94V-0 STEEL, NICKEL PLATED COPPER ALLOY, GOLD FLASH PLATED



| OPERATING TEMPERATURE: | -55°C ~ 125°C |
|------------------------|---------------|
|                        |               |

.XX ±0.13

.XXX ±0.05

POWER/CO-AX CONTACT RATING:40A (CURRENT)(IF PRESENT)SIGNAL CONTACT CURRENT RATING:5A PER CONTACTSIGNAL CONTACT RESISTANCE:10mΩ MAX.

INSULATOR RESISTANCE: DIELECTRIC WITHSTANDING VOLTAGE:





|                                                                      |                                                                                                                                                                                                                | SW REFERENCE NO.: 630 COMBO ASSEMB