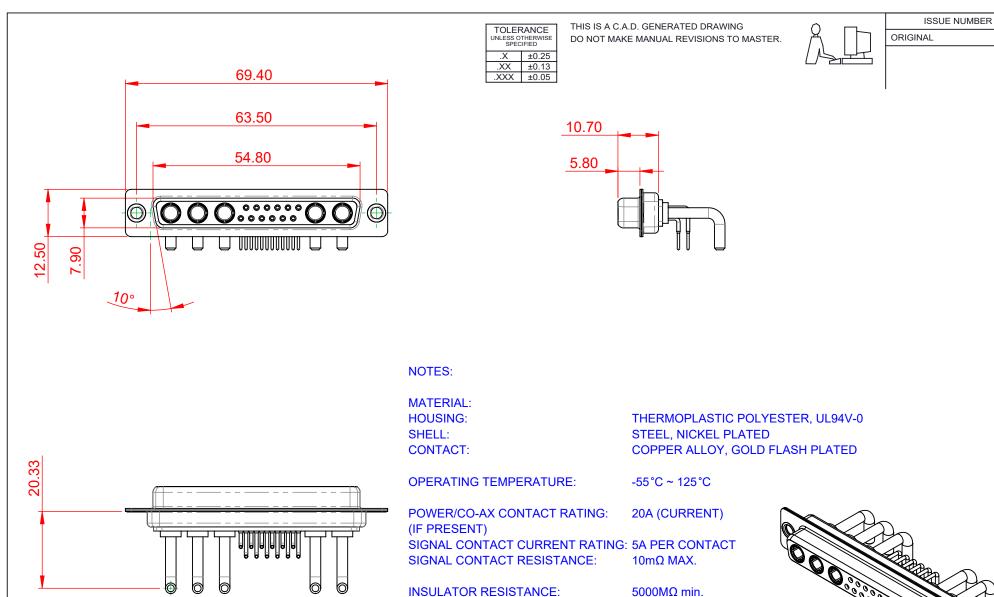

DIELECTRIC

5000MΩ min. WITHSTANDING VOLTAGE: 1000V AC rms

(1)

|          |                                      |                                                                                                                                                                                                                | SW REFERENCE NO.: 630 COMBO ASSEMBLY |                       |
|----------|--------------------------------------|----------------------------------------------------------------------------------------------------------------------------------------------------------------------------------------------------------------|--------------------------------------|-----------------------|
|          |                                      |                                                                                                                                                                                                                | DRAWN: C.B                           | DATE: JAN. 01/2019    |
|          |                                      |                                                                                                                                                                                                                | CHECKED:                             | DATE:                 |
| YOUR CON | EDAC INC                             | THESE DRAWINGS AND SPECIFICATIONS<br>ARE THE PROPERTY OF EDAC INC.,AND<br>SHALL NOT BE REPRODUCED,OR COPIED<br>OR USED AS THE BASIS FOR THE<br>MANUFACTURE OR SALE OF APPARATUS<br>WITHOUT WRITTEN PERMISSION. | SCALE: (IN C.A.D. 1:1)               | SHEET 1 OF 2          |
|          | YOUR CONNECTION TO QUALITY & SERVICE |                                                                                                                                                                                                                | DRAWING NUMBER: 630-17W5250-2N1 ISSU |                       |
|          |                                      |                                                                                                                                                                                                                | PART NUMBER: 630-17W                 | 5250-2N1 <sup>1</sup> |

THIS SERIES FULLY CONFORMS TO THE EUROPEAN UNION DIRECTIVES 2011/65/EU FOR RoHS COMPLIANCY.