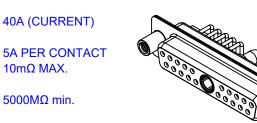

POWER/CO-AX CONTACT RATING: 40A (CURRENT) (IF PRESENT) SIGNAL CONTACT CURRENT RATING: 5A PER CONTACT SIGNAL CONTACT RESISTANCE:  $10m\Omega$  MAX.

**INSULATOR RESISTANCE:** DIELECTRIC WITHSTANDING VOLTAGE: