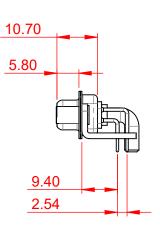

| COMBINATION D-SUB                                                              |                                                                                                                                                                                                                | SW REFERENCE NO.: 630 COMBO ASSEMBLY |                    |       |
|--------------------------------------------------------------------------------|----------------------------------------------------------------------------------------------------------------------------------------------------------------------------------------------------------------|--------------------------------------|--------------------|-------|
|                                                                                |                                                                                                                                                                                                                | DRAWN: C.B                           | DATE: JAN. 01/2019 |       |
|                                                                                |                                                                                                                                                                                                                | CHECKED: DATE:                       |                    |       |
| EDAC INC<br>TORONTO, ONTARIO<br>CANADA<br>YOUR CONNECTION TO QUALITY & SERVICE | THESE DRAWINGS AND SPECIFICATIONS<br>ARE THE PROPERTY OF EDAC INC.,AND<br>SHALL NOT BE REPRODUCED,OR COPIED<br>OR USED AS THE BASIS FOR THE<br>MANUFACTURE OR SALE OF APPARATUS<br>WITHOUT WRITTEN PERMISSION. | SCALE: (IN C.A.D. 1:1)               | SHEET 1 OF         | 2     |
|                                                                                |                                                                                                                                                                                                                | DRAWING NUMBER: 630-21W1640-4N6      |                    | ISSUE |
|                                                                                |                                                                                                                                                                                                                | PART NUMBER: 630-21W                 | 1640-4N6           | 1     |