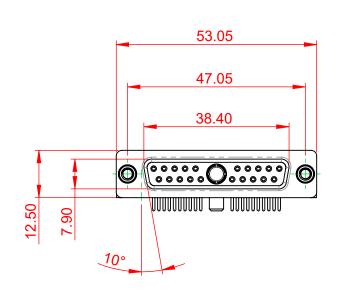

| COMBINATION D-SUB                                                              |                                                                                                                                                                                                                | SW REFERENCE NO.: 630 COMBO ASSEMBLY |                    |       |
|--------------------------------------------------------------------------------|----------------------------------------------------------------------------------------------------------------------------------------------------------------------------------------------------------------|--------------------------------------|--------------------|-------|
|                                                                                |                                                                                                                                                                                                                | DRAWN: C.B                           | DATE: JAN. 01/2019 |       |
|                                                                                |                                                                                                                                                                                                                | CHECKED: DATE:                       |                    |       |
| EDAC INC<br>TORONTO, ONTARIO<br>CANADA<br>YOUR CONNECTION TO QUALITY & SERVICE | THESE DRAWINGS AND SPECIFICATIONS<br>ARE THE PROPERTY OF EDAC INC.,AND<br>SHALL NOT BE REPRODUCED,OR COPIED<br>OR USED AS THE BASIS FOR THE<br>MANUFACTURE OR SALE OF APPARATUS<br>WITHOUT WRITTEN PERMISSION. | SCALE: (IN C.A.D. 1:1)               | SHEET 1 OF         | 2     |
|                                                                                |                                                                                                                                                                                                                | DRAWING NUMBER: 630-21W1640-4N6      |                    | ISSUE |
|                                                                                |                                                                                                                                                                                                                | PART NUMBER: 630-21W                 | 1640-4N6           | 1     |