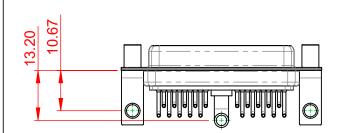

## NOTES:

MATERIAL: HOUSING: SHELL: CONTACT:

.XX ±0.13

.XXX ±0.05

STEEL, NICKEL PLATED

-55°C ~ 125°C

1000V AC rms

**OPERATING TEMPERATURE:** 