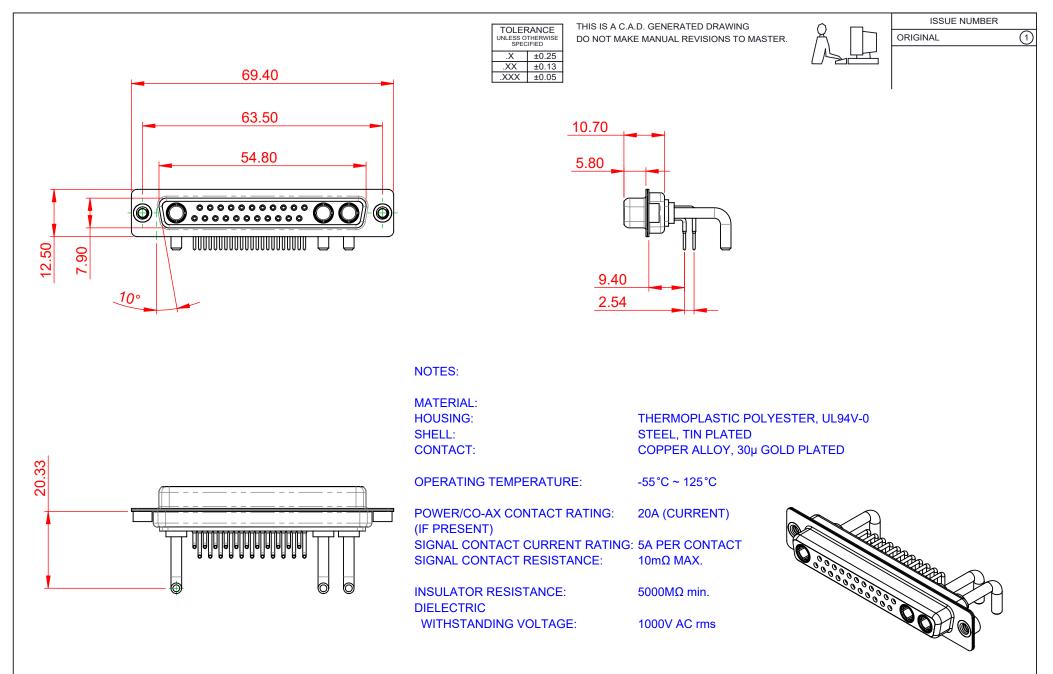

| COMBINATION D-SUB                                                              |                                                                                                                                                                                                                | SW REFERENCE NO.: 630 COMBO ASSEMBLY |                  |       |
|--------------------------------------------------------------------------------|----------------------------------------------------------------------------------------------------------------------------------------------------------------------------------------------------------------|--------------------------------------|------------------|-------|
|                                                                                |                                                                                                                                                                                                                | DRAWN: C.B                           | DATE: JAN. 01/20 | 19    |
|                                                                                |                                                                                                                                                                                                                | CHECKED:                             | DATE:            |       |
| EDAG INC<br>TORONTO, ONTARIO<br>CANADA<br>YOUR CONNECTION TO QUALITY & SERVICE | THESE DRAWINGS AND SPECIFICATIONS<br>ARE THE PROPERTY OF EDAC INC.,AND<br>SHALL NOT BE REPRODUCED,OR COPIED<br>OR USED AS THE BASIS FOR THE<br>MANUFACTURE OR SALE OF APPARATUS<br>WITHOUT WRITTEN PERMISSION. | SCALE: (IN C.A.D. 1:1)               | SHEET 1 OF       | 2     |
|                                                                                |                                                                                                                                                                                                                | DRAWING NUMBER: 630-25W3650-2T2      |                  | ISSUE |
|                                                                                |                                                                                                                                                                                                                | PART NUMBER: 630-25W                 | 3650-2T2         | 1     |