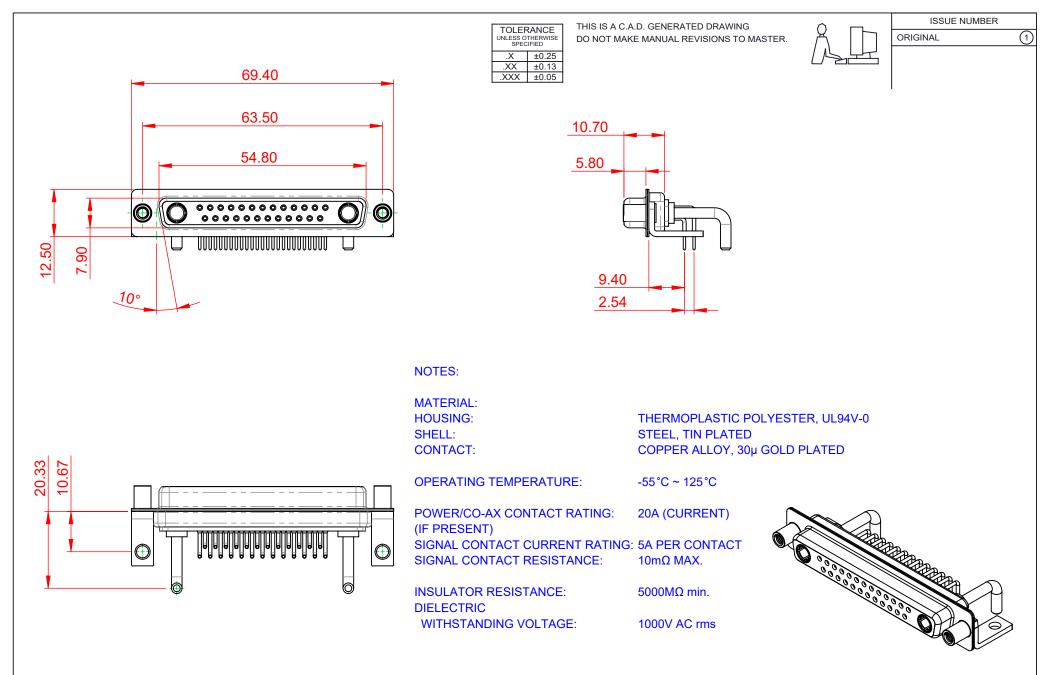

|         |                                      |                                                                                                                                       | SW REFERENCE NO.: 630 COMBO ASSEMBLY |                  |       |
|---------|--------------------------------------|---------------------------------------------------------------------------------------------------------------------------------------|--------------------------------------|------------------|-------|
|         |                                      |                                                                                                                                       | DRAWN: C.B                           | DATE: JAN. 01/20 | 19    |
|         |                                      |                                                                                                                                       | CHECKED:                             | DATE:            |       |
|         | EDAC INC                             | THESE DRAWINGS AND SPECIFICATIONS<br>ARE THE PROPERTY OF EDAC INC.,AND                                                                | SCALE: (IN C.A.D. 1:1)               | SHEET 1 OF       | 2     |
| 5<br>7. | TORONTO, ONTARIO<br>CANADA           | SHALL NOT BE REPRODUCED, OR COPIED<br>OR USED AS THE BASIS FOR THE<br>MANUFACTURE OR SALE OF APPARATUS<br>WITHOUT WRITTEN PERMISSION. | DRAWING NUMBER: 630-27W2650-2TE      |                  | ISSUE |
|         | YOUR CONNECTION TO QUALITY & SERVICE |                                                                                                                                       | PART NUMBER: 630-27W2650-2TE         |                  | 1     |