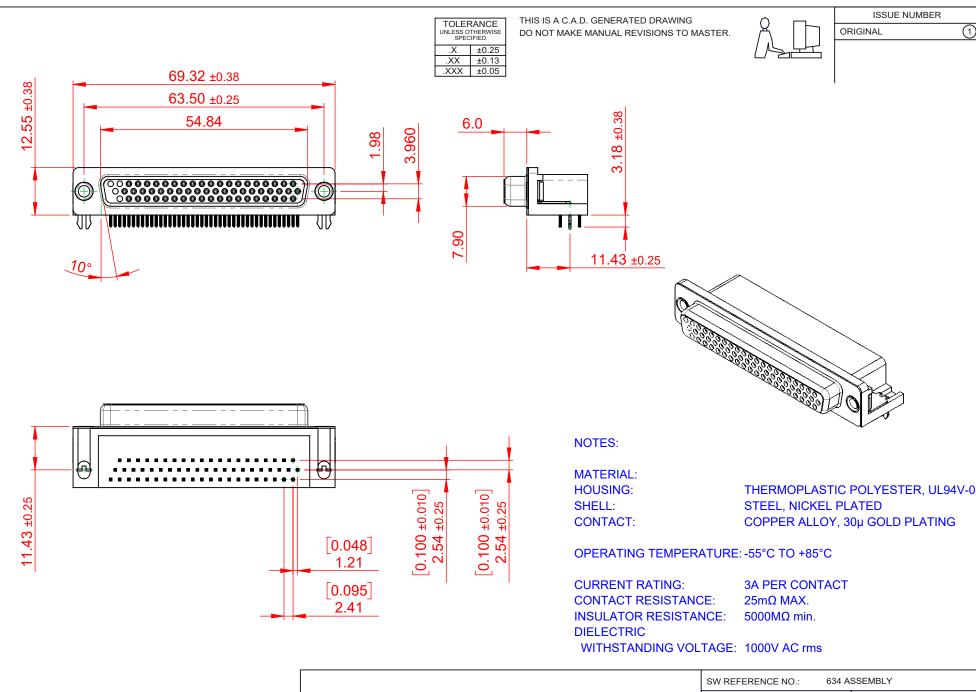

## 634 SERIES D-SUB CONNECTOR

EDAC INC TORONTO, ONTARIO CANADA YOUR CONNECTION TO QUALITY & SERVICE

THESE DRAWINGS AND SPECIFICATIONS ARE THE PROPERTY OF EDAC INC..AND SHALL NOT BE REPRODUCED, OR COPIED OR USED AS THE BASIS FOR THE MANUFACTURE OR SALE OF APPARATUS WITHOUT WRITTEN PERMISSION.

DRAWING NUMBER: 634-062-663-031 ISSUE PART NUMBER: 634-062-663-031