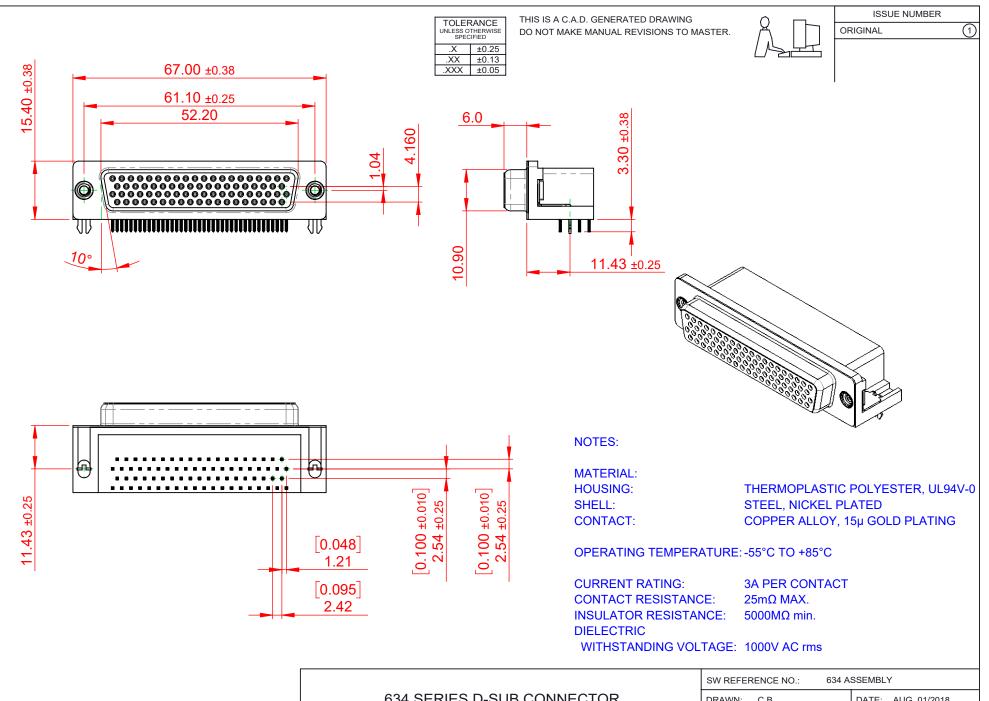

| 177713    |  |
|-----------|--|
| COMPLIANT |  |

THIS SERIES FULLY CONFORMS TO THE EUROPEAN UNION DIRECTIVES 2011/65/EU FOR RoHS COMPLIANCY.

|  | 634 SERIES D-SUB (                                                             | DRAWN: C.B                                                                                                                                                                                                     | DATE: AUG. 01/20                | 018        |       |  |
|--|--------------------------------------------------------------------------------|----------------------------------------------------------------------------------------------------------------------------------------------------------------------------------------------------------------|---------------------------------|------------|-------|--|
|  |                                                                                |                                                                                                                                                                                                                | CHECKED:                        | DATE:      |       |  |
|  | EDAC INC<br>TORONTO, ONTARIO<br>CANADA<br>YOUR CONNECTION TO QUALITY & SERVICE | THESE DRAWINGS AND SPECIFICATIONS<br>ARE THE PROPERTY OF EDAC INC.,AND<br>SHALL NOT BE REPRODUCED,OR COPIED<br>OR USED AS THE BASIS FOR THE<br>MANUFACTURE OR SALE OF APPARATUS<br>WITHOUT WRITTEN PERMISSION. | SCALE: (IN C.A.D. 1:1)          | SHEET 1 OF | 1     |  |
|  |                                                                                |                                                                                                                                                                                                                | DRAWING NUMBER: 634-078-363-032 |            | ISSUE |  |
|  |                                                                                |                                                                                                                                                                                                                | PART NUMBER: 634-078-           | 363-032    | 1     |  |