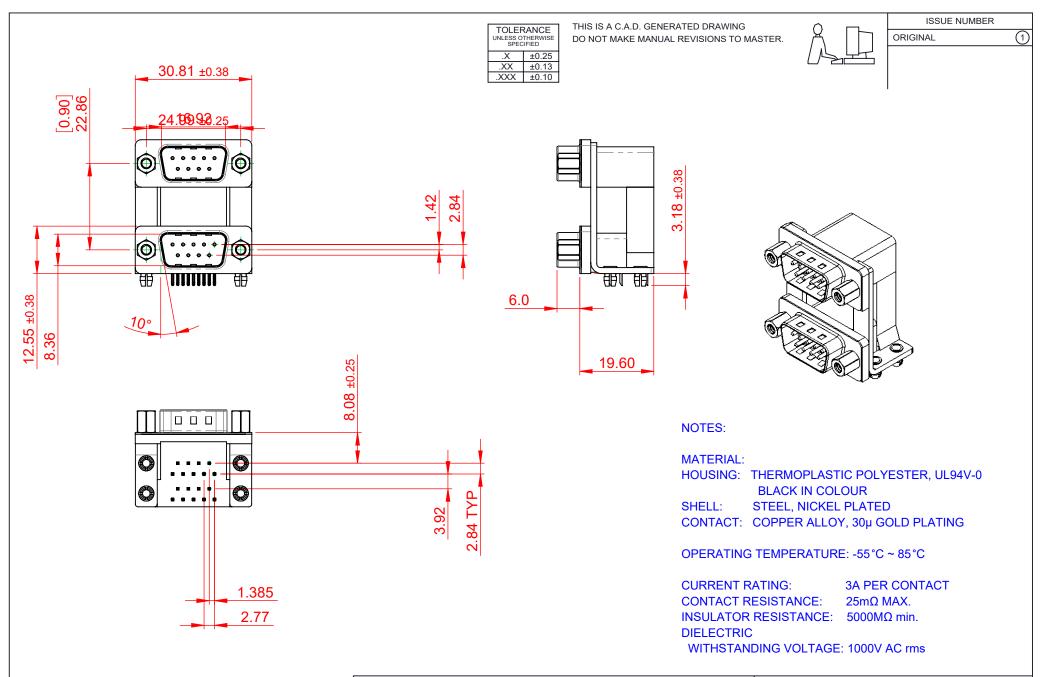

|            | 661 SERIES D-SUB CONNECTOR           |                                                                                                                                       | SW REFERENCE NO.: 661 ASSEMBLY |                 |       |
|------------|--------------------------------------|---------------------------------------------------------------------------------------------------------------------------------------|--------------------------------|-----------------|-------|
|            |                                      |                                                                                                                                       | DRAWN: C.B                     | DATE: AUG. 01/2 | 018   |
|            |                                      |                                                                                                                                       | CHECKED:                       | DATE:           |       |
| то         | EDAC INC                             | THESE DRAWINGS AND SPECIFICATIONS<br>ARE THE PROPERTY OF EDAC INC.,AND                                                                | SCALE: 1:1                     | SHEET 1 OF      | 1     |
| /ES<br>CY. | YOUR CONNECTION TO QUALITY & SERVICE | SHALL NOT BE REPRODUCED, OR COPIED<br>OR USED AS THE BASIS FOR THE<br>MANUFACTURE OR SALE OF APPARATUS<br>WITHOUT WRITTEN PERMISSION. | DRAWING NUMBER: 661-           | 009-664-049     | ISSUE |
|            |                                      |                                                                                                                                       | PART NUMBER: 661-              | 009-664-049     | 1     |