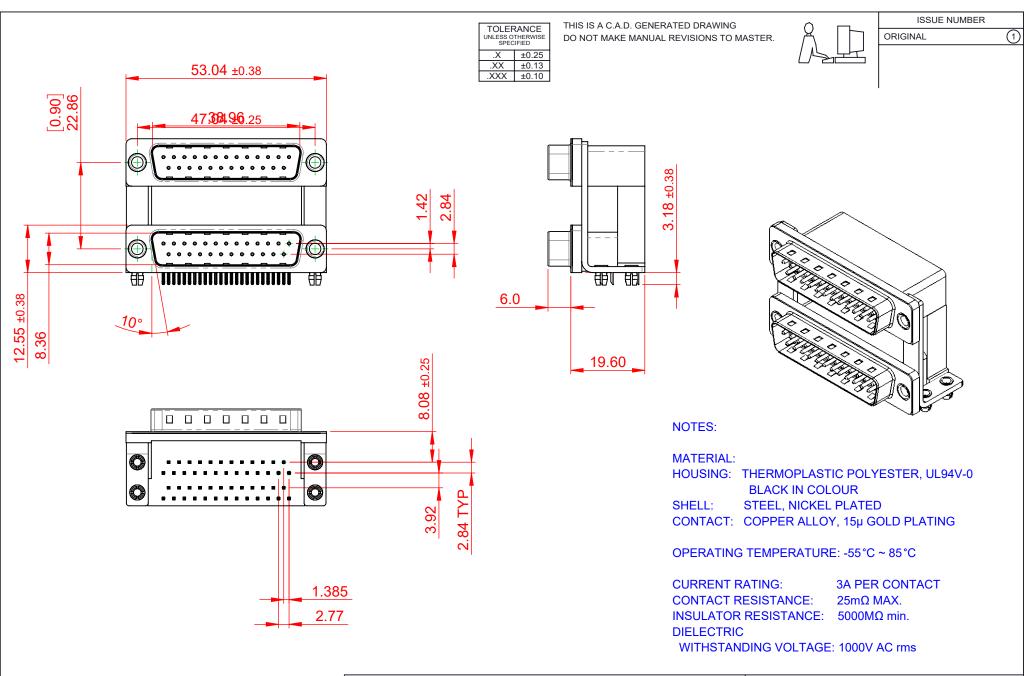

|                          |                                      |                                                                                                                                       | SW REFERENCE NO.: 661 ASSEMBLY  |                 |       |
|--------------------------|--------------------------------------|---------------------------------------------------------------------------------------------------------------------------------------|---------------------------------|-----------------|-------|
|                          | 661 SERIES D-SUB C                   | CONNECTOR                                                                                                                             | DRAWN: C.B                      | DATE: AUG. 01/2 | 018   |
|                          |                                      |                                                                                                                                       | CHECKED:                        | DATE:           |       |
| FORMS TO                 | EDAC INC                             | THESE DRAWINGS AND SPECIFICATIONS<br>ARE THE PROPERTY OF EDAC INCAND                                                                  | SCALE: 1:1                      | SHEET 1 OF      | 1     |
| DIRECTIVES<br>OMPLIANCY. | YOUR CONNECTION TO QUALITY & SERVICE | SHALL NOT BE REPRODUCED, OR COPIED<br>OR USED AS THE BASIS FOR THE<br>MANUFACTURE OR SALE OF APPARATUS<br>WITHOUT WRITTEN PERMISSION. | DRAWING NUMBER: 661-025-364-040 |                 | ISSUE |
|                          |                                      |                                                                                                                                       | PART NUMBER: 661-0              | 25-364-040      | 1     |