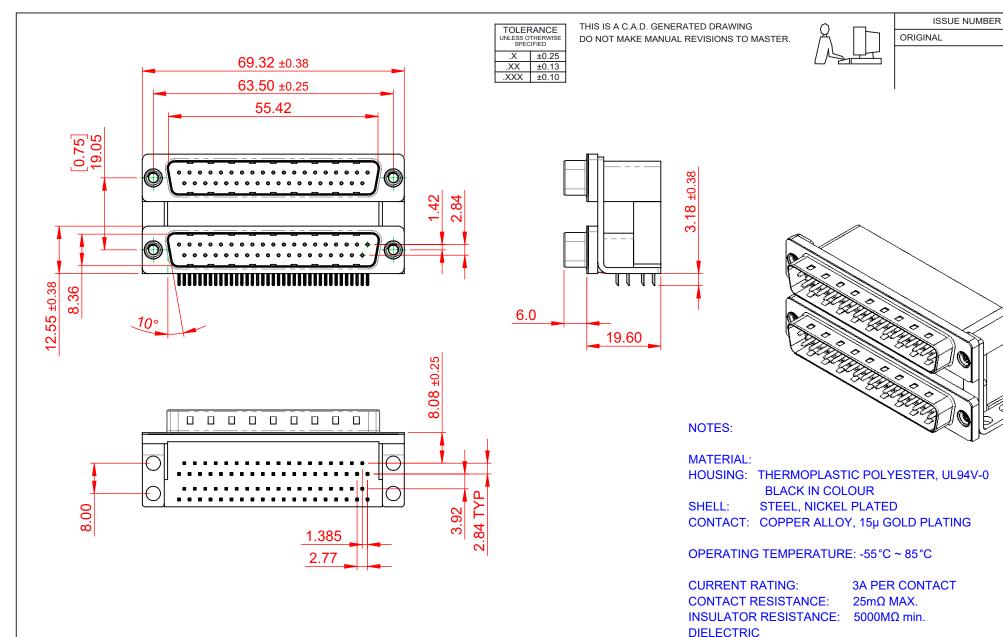

661 SERIES D-SUB CONNECTOR

YOUR CONNECTION TO QUALITY & SERVICE

EDAC INC TORONTO, ONTARIO CANADA

THESE DRAWINGS AND SPECIFICATIONS ARE THE PROPERTY OF EDAC INC..AND SHALL NOT BE REPRODUCED, OR COPIED OR USED AS THE BASIS FOR THE MANUFACTURE OR SALE OF APPARATUS WITHOUT WRITTEN PERMISSION.

661-037-364-00A

WITHSTANDING VOLTAGE: 1000V AC rms

PART NUMBER:

THIS SERIES FULLY CONFORMS TO THE EUROPEAN UNION DIRECTIVES 2011/65/EU FOR RoHS COMPLIANCY.