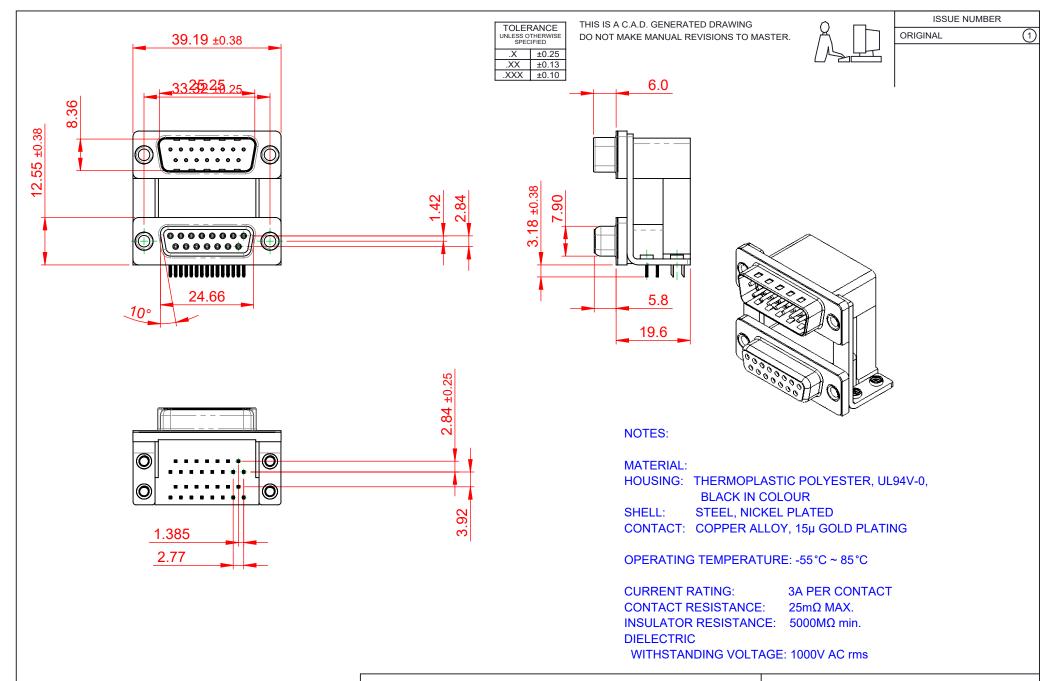

THIS SERIES FULLY CONFORMS TO THE EUROPEAN UNION DIRECTIVES 2011/65/EU FOR RoHS COMPLIANCY.

TORONTO, ONTARIO CANADA
YOUR CONNECTION TO QUALITY & SERVICE

663 SERIES D-SUB CONNECTOR

THESE DRAWINGS AND SPECIFICATIONS ARE THE PROPERTY OF EDAC INC.,AND SHALL NOT BE REPRODUCED,OR COPIED OR USED AS THE BASIS FOR THE MANUFACTURE OR SALE OF APPARATUS WITHOUT WRITTEN PERMISSION.

DRAWING NUMBER: 663-015-364-050 ISSUE
PART NUMBER: 663-015-364-050 1