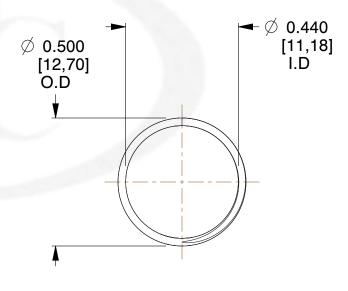

## **NOTES:**

Material : Music Wire
 Finish : Glod Irridite

3. Ends: Closed and Ground

4. Total Coils: 10.000

5. Sugg. Max. Deflection: 0.350 (in)6. Sugg. Max. Load: 2.300 (lbs)

7. All Drawing Dimensions are in Inches [mm]