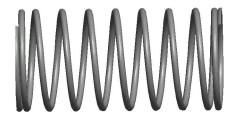

## **NOTES:**

Material : Music Wire
 Finish : Glod Irridite

3. Ends: Closed and Ground

4. Total Coils: 10.000

5. Sugg. Max. Deflection: 0.350 (in)6. Sugg. Max. Load: 2.300 (lbs)

7. All Drawing Dimensions are in Inches [mm]