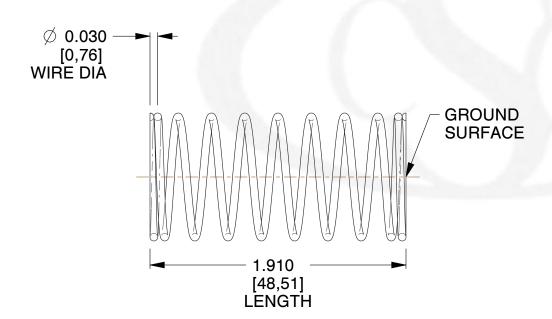

## **NOTES:**

Material : Music Wire
 Finish : Glod Irridite

3. Ends: Closed and Ground

4. Total Coils: 10.000

5. Sugg. Max. Deflection: 0.350 (in)6. Sugg. Max. Load: 2.300 (lbs)

7. All Drawing Dimensions are in Inches [mm]