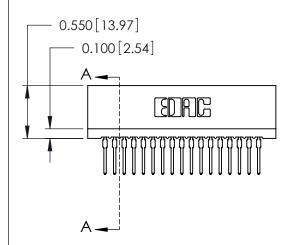

THIS IS A C.A.D. GENERATED DRAWING DO NOT MAKE MANUAL REVISIONS TO MASTER.

ISSUE NUMBER

ORIGINAL

Contact Information
522-P.C. Tail, Regular Point - Tail LG.=.375(9.53)
.100" (2.54mm) Contact Spacing x .200" (5.08mm) Row Spacing