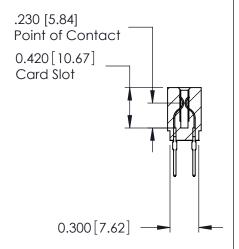

THIS IS A C.A.D. GENERATED DRAWING DO NOT MAKE MANUAL REVISIONS TO MASTER.

ISSUE NUMBER

ORIGINAL

Contact Information
522-P.C. Tail, Regular Point - Tail LG.=.375(9.53)
.100" (2.54mm) Contact Spacing x .200" (5.08mm) Row Spacing