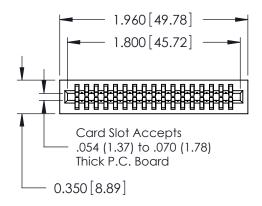

THIS IS A C.A.D. GENERATED DRAWING DO NOT MAKE MANUAL REVISIONS TO MASTER.

ISSUE NUMBER

ORIGINAL

Contact Information
522-P.C. Tail, Regular Point - Tail LG.=.375(9.53)
.100" (2.54mm) Contact Spacing x .200" (5.08mm) Row Spacing