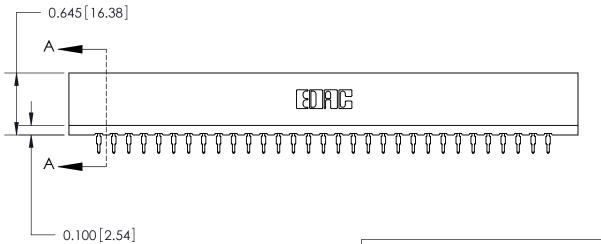

0.515[13.08] Card Slot 0.645 [16.38] 0.300[7.62] -

737 Series Ultra-Mate Card Edge Connector - Press Fit

Part Number: 737-062-560-201

YOUR CONNECTION TO QUALITY & SERVICE

**EDAC INC** TORONTO, ONTARIO CANADA

ACAD REFERENCE NO. 737-ENG MASTER

737-ENG MASTER

**SECTION A-A**