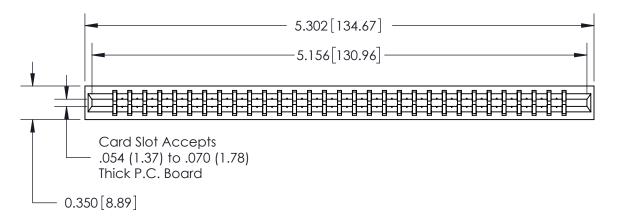

0.515[13.08] Card Slot 0.645 [16.38] 0.300[7.62] -

737 Series Ultra-Mate Card Edge Connector - Press Fit

Part Number: 737-062-560-201

YOUR CONNECTION TO QUALITY & SERVICE

**EDAC INC** TORONTO, ONTARIO CANADA