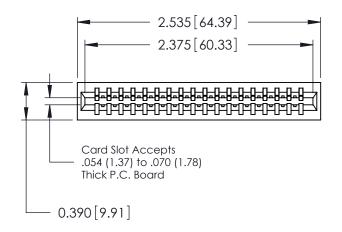

ORIGINAL

Contact Information
545-Wire Wrap, High Point - Tail LG.=.560(14.22)
.125" (3.18mm) Contact Spacing x .250" (6.35mm) Row Spacing

| 746 Series Ultra-Mate Card Edge Connector - Press Fit                                                                                                                                                                                        | ACAD REFERENCE NO. | NO. 746-ENG MASTER |         |
|----------------------------------------------------------------------------------------------------------------------------------------------------------------------------------------------------------------------------------------------|--------------------|--------------------|---------|
|                                                                                                                                                                                                                                              | DRAWN: J.LEE       | DATE: AU           | G 20/09 |
| Part Number: 746-018-545-101                                                                                                                                                                                                                 | CHECKED:           | DATE:              |         |
| EDAC INC THESE DRAWINGS AND SPECIFICATIONS ARE THE PROPERTY OF EDAC INC. AND                                                                                                                                                                 | SCALE:             | SHEET 1            | 1 OF 1  |
| TORONTO, ONTARIO CANADA YOUR CONNECTION TO QUALITY & SERVICE  TORONTO, ONTARIO CANADA  ARE IT FOR FROM SERVICE  WALL NOT SE REPRODUCED, OR COPIED OR USED AS THE BASIS FOR THE MANUFACTURE OR SALE OF APPARATUS WITHOULT WRITTEN PERMISSION. | DRAWING NUMBER     |                    | ISSUE   |
|                                                                                                                                                                                                                                              | 746-ENG MASTER     |                    | 1       |
| WITHOUT WRITTEN FERWISSION.                                                                                                                                                                                                                  |                    |                    |         |