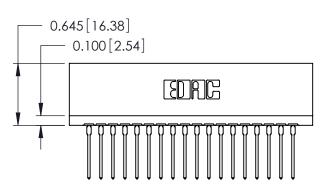

ORIGINAL

Contact Information
545-Wire Wrap, High Point - Tail LG.=.560(14.22)
.125" (3.18mm) Contact Spacing x .250" (6.35mm) Row Spacing

| 746 Series Ultra-Mate Card Edge Connector - Press Fit                                                                                                                                                                                        | ACAD REFERENCE NO. | NO. 746-ENG MASTER |         |
|----------------------------------------------------------------------------------------------------------------------------------------------------------------------------------------------------------------------------------------------|--------------------|--------------------|---------|
|                                                                                                                                                                                                                                              | DRAWN: J.LEE       | DATE: AU           | G 20/09 |
| Part Number: 746-018-545-101                                                                                                                                                                                                                 | CHECKED:           | DATE:              |         |
| EDAC INC THESE DRAWINGS AND SPECIFICATIONS ARE THE PROPERTY OF EDAC INC. AND                                                                                                                                                                 | SCALE:             | SHEET 1            | 1 OF 1  |
| TORONTO, ONTARIO CANADA YOUR CONNECTION TO QUALITY & SERVICE  TORONTO, ONTARIO CANADA  ARE IT FOR FROM SERVICE  WALL NOT SE REPRODUCED, OR COPIED OR USED AS THE BASIS FOR THE MANUFACTURE OR SALE OF APPARATUS WITHOULT WRITTEN PERMISSION. | DRAWING NUMBER     |                    | ISSUE   |
|                                                                                                                                                                                                                                              | 746-ENG MASTER     |                    | 1       |
| WITHOUT WRITTEN FERWISSION.                                                                                                                                                                                                                  |                    |                    |         |