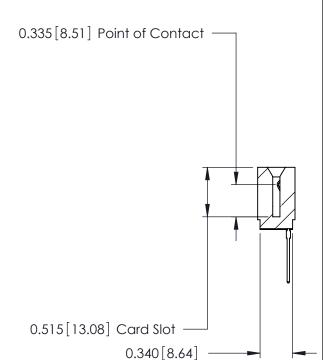

ORIGINAL

Contact Information
545-Wire Wrap, High Point - Tail LG.=.560(14.22)
.125" (3.18mm) Contact Spacing x .250" (6.35mm) Row Spacing

| 746 Series Ultra-Mate Card Edge Connector - Press Fit                                                                                                                                                                                        | ACAD REFERENCE NO. | NO. 746-ENG MASTER |         |
|----------------------------------------------------------------------------------------------------------------------------------------------------------------------------------------------------------------------------------------------|--------------------|--------------------|---------|
|                                                                                                                                                                                                                                              | DRAWN: J.LEE       | DATE: AU           | G 20/09 |
| Part Number: 746-018-545-101                                                                                                                                                                                                                 | CHECKED:           | DATE:              |         |
| EDAC INC THESE DRAWINGS AND SPECIFICATIONS ARE THE PROPERTY OF EDAC INC. AND                                                                                                                                                                 | SCALE:             | SHEET 1            | 1 OF 1  |
| TORONTO, ONTARIO CANADA YOUR CONNECTION TO QUALITY & SERVICE  TORONTO, ONTARIO CANADA  ARE IT FOR FROM SERVICE  WALL NOT SE REPRODUCED, OR COPIED OR USED AS THE BASIS FOR THE MANUFACTURE OR SALE OF APPARATUS WITHOULT WRITTEN PERMISSION. | DRAWING NUMBER     |                    | ISSUE   |
|                                                                                                                                                                                                                                              | 746-ENG MASTER     |                    | 1       |
| WITHOUT WRITTEN FERWISSION.                                                                                                                                                                                                                  |                    |                    |         |