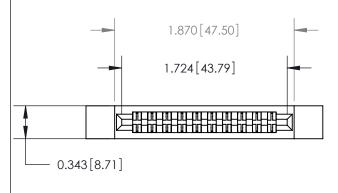

**Mounting Option** 

.128 (3.25) Dia. Side Mounting Holes

## **Contact Detail**

Extender Board Bend (Code 500 Contacts)

.156 [3.96] Contact Spacing x .200 [5.08] Row Spacing

**See Accompanying Page for:** 

**Contact Bend Details** 

.095 [2.41] Point of Contact (Measured from bottom of Card Slot) Card Slot Accepts .054 [1.37] to .070 [1.78] Thick P.C. Board