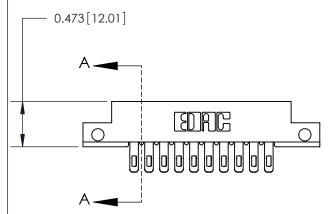

**Mounting Option** 

.128 (3.25) Dia. Side Mounting Holes

## **Contact Detail**

Extender Board Bend (Code 500 Contacts)

.156 [3.96] Contact Spacing x .200 [5.08] Row Spacing





**See Accompanying Page for:** 

**Contact Bend Details** 



.095 [2.41] Point of Contact (Measured from bottom of Card Slot) Card Slot Accepts .054 [1.37] to .070 [1.78] Thick P.C. Board

| 807/857 Series High Temp Card Edge Connector |  |  |
|----------------------------------------------|--|--|
| Part Number: 807-020-555-212                 |  |  |

YOUR CONNECTION TO QUALITY & SERVICE

|   | NOND REFERENCE- NO | NO. DOY LING MASIEK |  |
|---|--------------------|---------------------|--|
|   | DRAWN: J.LEE       | DATE: AUG. 11/09    |  |
|   | CHECKED:           | DATE:               |  |
|   | SCALE: NTS         | SHEET 1 OF 2        |  |
| 0 | DRAWING NUMBER     | ISSUE               |  |
|   |                    |                     |  |

LACAD REFERENCES ECTION AT A FR

807 As