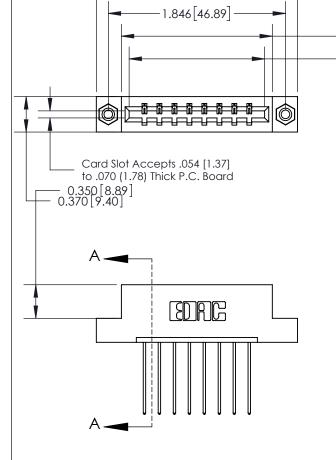

## 833 Series High Temp Card Edge Connector Part Number: 833-008-541-108

YOUR CONNECTION TO QUALITY & SERVICE

1.573 [39.95] 1.412[35.86]

> **EDAC INC** TORONTO, ONTARIO CANADA

THESE DRAWINGS AND SPECIFICATIONS ARE THE PROPERTY OF EDAC INC.,AND SHALL NOT BE REPRODUCED, OR COPIED OR USED AS THE BASIS FOR THE MANUFACTURE OR SALE OF APPARATUS WITHOUT WRITTEN PERMISSION.

833 ENG MASTER

ACAD REFERENCE NO.

SECTION A-A

0.388 [9.86] Card Slot

**See Accompanying Page for:** 

- **Bend Detail**
- **Mounting Options**

ORIGINAL (1)

ORIGINAL