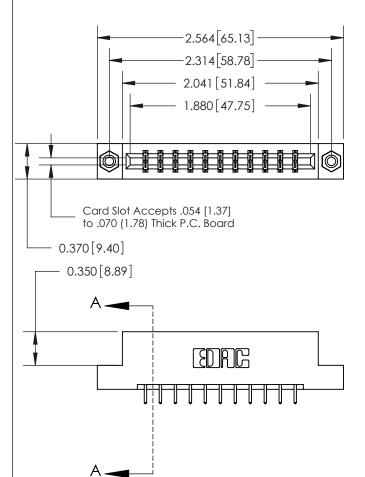

ORIGINAL

|                               | SECTION A-A               |
|-------------------------------|---------------------------|
|                               | 0.388 [9.86]<br>Card Slot |
| .160 [4.06] Point of Contact— | Cara sion                 |
|                               |                           |
|                               |                           |
|                               |                           |

833 Series High Temp Card Edge Connector Part Number: 833-022-521-208

**EDAC INC** TORONTO, ONTARIO CANADA

THESE DRAWINGS AND SPECIFICATIONS ARE THE PROPERTY OF EDAC INC.,AND SHALL NOT BE REPRODUCED, OR COPIED OR USED AS THE BASIS FOR THE MANUFACTURE OR SALE OF APPARATUS WITHOUT WRITTEN PERMISSION.

| ACAD REFERENCE | NO. 833 ENG MASTER |
|----------------|--------------------|
| DRAWN: J.LEE   | DATE: OCT. 14/09   |
| CHECKED:       | DATE:              |
| SCALE: NTS     | SHEET 1 OF 3       |
| DRAWING NUMBER | ISSUE              |
| 833 Asser      | nbly 1             |